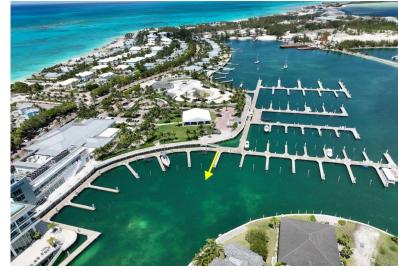

## BIMINI BAY DOCK SLIP, North Bimini, Bimini

The Bimini Bay Mega Marina is a luxury mega-yacht marina just off the coast of Florida, with all...

The Bimini Bay Mega Marina is a luxury mega-yacht marina just off the coast of Florida, with all the pleasures of The Bahamas. This marina is an official port of entry into The Islands of The Bahamas, offering Customs and Immigration to make your entry process easy and convenient. This slip Exuma #12, is a 60ft marina slip located at the Bimini Bay Mega Marina at the Hilton Hotel. As an investment, these slips rent for an average of \$5.30 per ft. per day with a minimum charge of 40ft. The monthly dues on Exuma #12 are \$555.72 inclusive of taxes. These floating docks are in a protected area, perfect for boaters who may want to stay for a few hours, overnight or for an entire season. You can walk right up to the resort's main amenities which include the lagoon-style pool, casino, and the r...read more on our website.