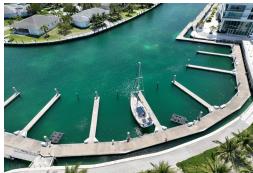

## BIMINI BAY DOCK SLIP, North Bimini, Bimini

The Bimini Bay Mega Marina is a luxury mega-yacht marina just off the coast of Florida, with all...

The Bimini Bay Mega Marina is a luxury mega-yacht marina just off the coast of Florida, with all the pleasures of The Bahamas. This marina is an official port of entry into The Islands of The Bahamas, offering Customs and Immigration to make your entry process easy and convenient. This slip Exuma #12, is a 60ft marina slip located at the Bimini Bay Mega Marina at the Hilton Hotel. As an investment, these slips rent for an average of \$5.30 per ft. per day with a minimum charge of 40ft. The monthly dues on Exuma #12 are \$555.72 inclusive of taxes. These floating docks are in a protected area, perfect for boaters who may want to stay for a few hours, overnight or for an entire season. You can walk right up to the resort's main amenities which include the lagoon-style pool, casino, and the r...read more on our website.