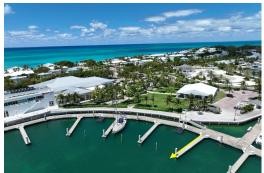

## BIMINI BAY DOCK SLIP, North Bimini, Bimini

The Bimini Bay Mega Marina is a luxury mega-yacht marina just off the coast of Florida, with all...

The Bimini Bay Mega Marina is a luxury mega-yacht marina just off the coast of Florida, with all the pleasures of The Bahamas. This marina is an official port of entry into The Islands of The Bahamas, offering Customs and Immigration to make your entry process easy and convenient. This slip Exuma #12, is a 60ft marina slip located at the Bimini Bay Mega Marina at the Hilton Hotel. As an investment, these slips rent for an average of \$5.30 per ft. per day with a minimum charge of 40ft. The monthly dues on Exuma #12 are \$555.72 inclusive of taxes. These floating docks are in a protected area, perfect for boaters who may want to stay for a few hours, overnight or for an entire season. You can walk right up to the resort's main amenities which include the lagoon-style pool, casino, and the r...read more on our website.