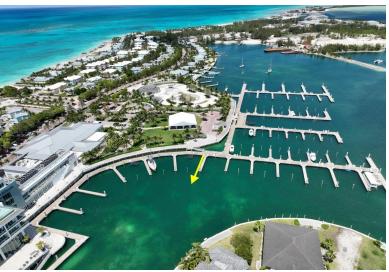

## BIMINI BAY DOCK SLIP, North Bimini, Bimini

The Bimini Bay Mega Marina is a luxury mega-yacht marina just off the coast of Florida, with all...

The Bimini Bay Mega Marina is a luxury mega-yacht marina just off the coast of Florida, with all the pleasures of The Bahamas. This marina is an official port of entry into The Islands of The Bahamas, offering Customs and Immigration to make your entry process easy and convenient. This slip Exuma #12, is a 60ft marina slip located at the Bimini Bay Mega Marina at the Hilton Hotel. As an investment, these slips rent for an average of \$5.30 per ft. per day with a minimum charge of 40ft. The monthly dues on Exuma #12 are \$555.72 inclusive of taxes. These floating docks are in a protected area, perfect for boaters who may want to stay for a few hours, overnight or for an entire season. You can walk right up to the resort's main amenities which include the lagoon-style pool, casino, and the r...read more on our website.