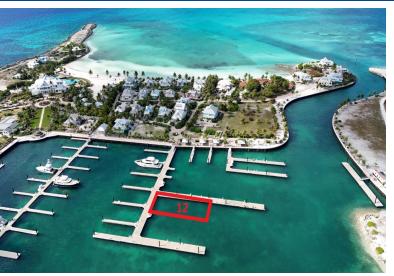

## HUB CAY RESORT & MARINA, Chub Cay, Berry Isla

Dock Slip, #12 is located on A Dock within close proximity to the Marlin Market and our Private...

Dock Slip, #12 is located on A Dock within close proximity to the Marlin Market and our Private Clubhouse. This 150FT slip is one the largest slips in our Marina and one of only two slips over 100 FT available on the market. This slip can accommodate a beam up to 50FT and is ready to be your home away from home in our Fisherman's Haven and newly private club. Come and experience the luxuries of our state of the art floating docks and stunning blue water marina. Chub Cay is an international port of entry, with customs and immigration clearance available to always make your arrival most convenient....read more on our website.