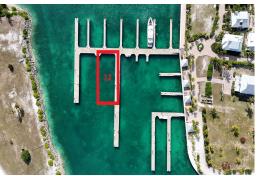

## HUB CAY RESORT & MARINA, Chub Cay, Berry Isla

Dock Slip, #12 is located on A Dock within close proximity to the Marlin Market and our Private...

Dock Slip, #12 is located on A Dock within close proximity to the Marlin Market and our Private Clubhouse. This 150FT slip is one the largest slips in our Marina and one of only two slips over 100 FT available on the market. This slip can accommodate a beam up to 50FT and is ready to be your home away from home in our Fisherman's Haven and newly private club. Come and experience the luxuries of our state of the art floating docks and stunning blue water marina. Chub Cay is an international port of entry, with customs and immigration clearance available to always make your arrival most convenient....read more on our website.