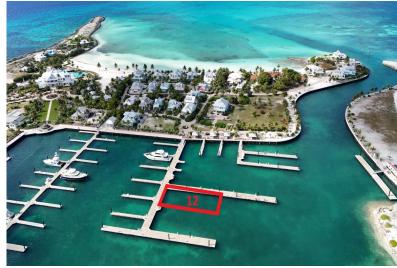

## HUB CAY RESORT & MARINA, Chub Cay, Berry Isla

Dock Slip, #12 is located on A Dock within close proximity to the Marlin Market and our Private...

Dock Slip, #12 is located on A Dock within close proximity to the Marlin Market and our Private Clubhouse. This 150FT slip is one the largest slips in our Marina and one of only two slips over 100 FT available on the market. This slip can accommodate a beam up to 50FT and is ready to be your home away from home in our Fisherman's Haven and newly private club. Come and experience the luxuries of our state of the art floating docks and stunning blue water marina. Chub Cay is an international port of entry, with customs and immigration clearance available to always make your arrival most convenient....read more on our website.