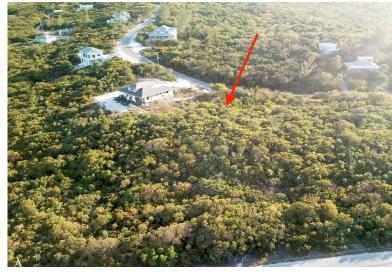

## HIGHPOINT DIRVE, Great Harbour Cay, Berry Islands

Sea view lot within close walking distance to the beach! This 14,000 square foot property its...

Sea view lot within close walking distance to the beach! This 14,000 square foot property its offers views of the beautiful crystal clear Bahamian waters. Electricity, internet, and phone are available. Highpoint Drive is situated off of Great Harbour Cay's main beach road....read more on our website.