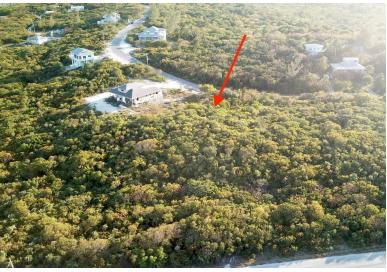

## HIGHPOINT DIRVE, Great Harbour Cay, Berry Islands

Sea view lot within close walking distance to the beach! This 14,000 square foot property its...

Sea view lot within close walking distance to the beach! This 14,000 square foot property its offers views of the beautiful crystal clear Bahamian waters. Electricity, internet, and phone are available. Highpoint Drive is situated off of Great Harbour Cay's main beach road....read more on our website.