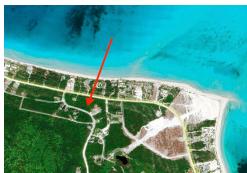

## HIGHPOINT DIRVE, Great Harbour Cay, Berry Islands

Sea view lot within close walking distance to the beach! This 14,000 square foot property its...

Sea view lot within close walking distance to the beach! This 14,000 square foot property its offers views of the beautiful crystal clear Bahamian waters. Electricity, internet, and phone are available. Highpoint Drive is situated off of Great Harbour Cay's main beach road....read more on our website.

Bedrooms: 0
Bathrooms: 0
Lot Size: 17000
Subdivision: Great
Harbour Cay

Features: Can Be Rented, Golf Course Nearby, Marina Nearby, None,

View - Ocean

HIGHPOINT DIRVE, Great Harbour Cay, Berry Islands Phone: