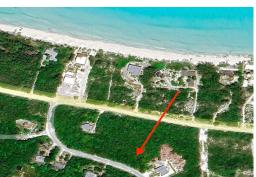

## HIGHPOINT DIRVE, Great Harbour Cay, Berry Islands

Sea view lot within close walking distance to the beach! This 14,000 square foot property its...

Sea view lot within close walking distance to the beach! This 14,000 square foot property its offers views of the beautiful crystal clear Bahamian waters. Electricity, internet, and phone are available. Highpoint Drive is situated off of Great Harbour Cay's main beach road....read more on our website.