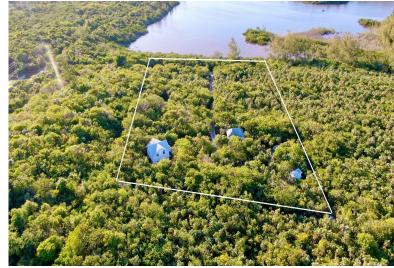

## NORTH PALMETTO POINT, Palmetto Point, Eleuthera

Discover Heavana, a hidden gem nestled among the lush tropical trees of Eleuthera, offering a rare...

Discover Heavana, a hidden gem nestled among the lush tropical trees of Eleuthera, offering a rare opportunity to live off the grid in paradise. Situated near the desirable residential area of Governor's Harbour, and just a stone's throw from the pristine Atlantic shoreline and its renowned pink sand beaches, this property is the quintessential island retreat. The entire estate is solar-powered, making it fully self-sufficient and perfectly suited for off-grid living. Spanning over 2 acres, Heavana provides breathtaking treetop views and sweeping vistas, ideal for those seeking a tranquil escape. The property features over 1,800 square feet of thoughtfully designed living space, including a charming 2-bedroom, 1-bath Main Cottage, a separate Garage Guest House, and a cozy Sleeping Hut....read more on our website.