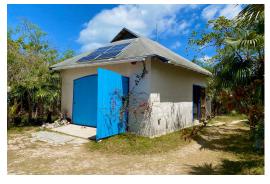

## NORTH PALMETTO POINT, Palmetto Point, Eleuthera

Discover Heavana, a hidden gem nestled among the lush tropical trees of Eleuthera, offering a rare...

Discover Heavana, a hidden gem nestled among the lush tropical trees of Eleuthera, offering a rare opportunity to live off the grid in paradise. Situated near the desirable residential area of Governor's Harbour, and just a stone's throw from the pristine Atlantic shoreline and its renowned pink sand beaches, this property is the quintessential island retreat. The entire estate is solar-powered, making it fully self-sufficient and perfectly suited for off-grid living. Spanning over 2 acres, Heavana provides breathtaking treetop views and sweeping vistas, ideal for those seeking a tranquil escape. The property features over 1,800 square feet of thoughtfully designed living space, including a charming 2-bedroom, 1-bath Main Cottage, a separate Garage Guest House, and a cozy Sleeping Hut....read more on our website.