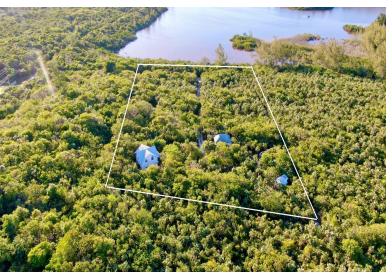

## NORTH PALMETTO POINT, Palmetto Point, Eleuthera

Discover Heavana, a hidden gem nestled among the lush tropical trees of Eleuthera, offering a rare...

Discover Heavana, a hidden gem nestled among the lush tropical trees of Eleuthera, offering a rare opportunity to live off the grid in paradise. Situated near the desirable residential area of Governor's Harbour, and just a stone's throw from the pristine Atlantic shoreline and its renowned pink sand beaches, this property is the quintessential island retreat. The entire estate is solar-powered, making it fully self-sufficient and perfectly suited for off-grid living. Spanning over 2 acres, Heavana provides breathtaking treetop views and sweeping vistas, ideal for those seeking a tranquil escape. The property features over 1,800 square feet of thoughtfully designed living space, including a charming 2-bedroom, 1-bath Main Cottage, a separate Garage Guest House, and a cozy Sleeping Hut....read more on our website.