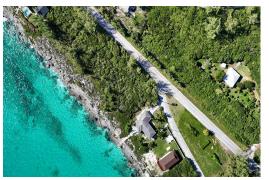

## RAINBOW BAY SUBDIVISION, Rainbow Bay, Eleuthera

This beautiful oceanfront lot 45 block 15 covers 15,300 square feet, featuring sweeping views of...

This beautiful oceanfront lot 45 block 15 covers 15,300 square feet, featuring sweeping views of the turquoise waters of the Caribbean. Situated on the King's Highway in Rainbow Bay, Eleuthera, it offers an exceptional opportunity to build your dream home. Enjoy elevated landscapes, stunning scenery, and a short stroll to Rainbow Bay Beach, with easy access to both Governors Harbour Airport and North Eleuthera Airport....read more on our website.

Bedrooms: 0 Bathrooms: 0 Lot Size: 15300 RAINBOW BAY SUBDIVISION. Subdivision: Rainbow Bay Features: Easy Access, Highway Access, Level Lot, Marina Nearby, None, Pasture, Recreation Nearby, Rural Setting, View - Ocean, Waterfront - Ocean

Rainbow Bay, Eleuthera

Phone:

\$160.000 ID# M59588 View Online www.sarlesrealty.com