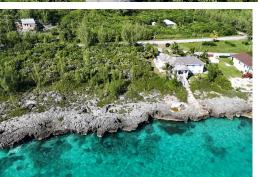

## RAINBOW BAY SUBDIVISION, Rainbow Bay, Eleuthera

This beautiful oceanfront lot 45 block 15 covers 15,300 square feet, featuring sweeping views of...

This beautiful oceanfront lot 45 block 15 covers 15,300 square feet, featuring sweeping views of the turquoise waters of the Caribbean. Situated on the King's Highway in Rainbow Bay, Eleuthera, it offers an exceptional opportunity to build your dream home. Enjoy elevated landscapes, stunning scenery, and a short stroll to Rainbow Bay Beach, with easy access to both Governors Harbour Airport and North Eleuthera Airport....read more on our website.

Bedrooms: 0 Bathrooms: 0 Lot Size: 15300 RAINBOW BAY SUBDIVISION. Subdivision: Rainbow Bay Features: Easy Access, Highway Access, Level Lot, Marina Nearby, None, Pasture, Recreation Nearby, Rural Setting, View - Ocean, Waterfront - Ocean

Rainbow Bay, Eleuthera

Phone:

\$160.000 ID# M59588 View Online www.sarlesrealty.com