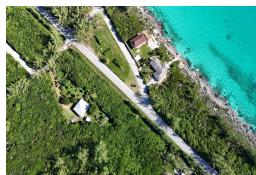

## RAINBOW BAY SUBDIVISION, Rainbow Bay, Eleuthera

This beautiful oceanfront lot 45 block 15 covers 15,300 square feet, featuring sweeping views of...

This beautiful oceanfront lot 45 block 15 covers 15,300 square feet, featuring sweeping views of the turquoise waters of the Caribbean. Situated on the King's Highway in Rainbow Bay, Eleuthera, it offers an exceptional opportunity to build your dream home. Enjoy elevated landscapes, stunning scenery, and a short stroll to Rainbow Bay Beach, with easy access to both Governors Harbour Airport and North Eleuthera Airport....read more on our website.