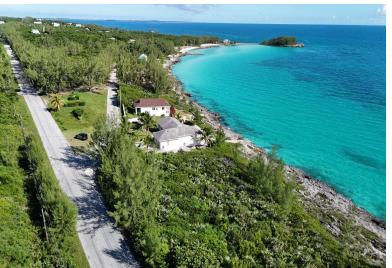

## RAINBOW BAY SUBDIVISION, Rainbow Bay, Eleuthera

This beautiful oceanfront lot 45 block 15 covers 15,300 square feet, featuring sweeping views of...

This beautiful oceanfront lot 45 block 15 covers 15,300 square feet, featuring sweeping views of the turquoise waters of the Caribbean. Situated on the King's Highway in Rainbow Bay, Eleuthera, it offers an exceptional opportunity to build your dream home. Enjoy elevated landscapes, stunning scenery, and a short stroll to Rainbow Bay Beach, with easy access to both Governors Harbour Airport and North Eleuthera Airport....read more on our website.

Bedrooms: 0 Bathrooms: 0 Lot Size: 15300 RAINBOW BAY SUBDIVISION. Subdivision: Rainbow Bay Features: Easy Access, Highway Access, Level Lot, Marina Nearby, None, Pasture, Recreation Nearby, Rural Setting, View - Ocean, Waterfront - Ocean

Rainbow Bay, Eleuthera

Phone:

\$160.000 ID# M59588 View Online www.sarlesrealty.com