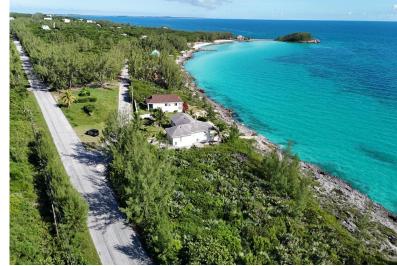

## RAINBOW BAY SUBDIVISION, Rainbow Bay, Eleuthera

This beautiful oceanfront lot 45 block 15 covers 15,300 square feet, featuring sweeping views of...

This beautiful oceanfront lot 45 block 15 covers 15,300 square feet, featuring sweeping views of the turquoise waters of the Caribbean. Situated on the King's Highway in Rainbow Bay, Eleuthera, it offers an exceptional opportunity to build your dream home. Enjoy elevated landscapes, stunning scenery, and a short stroll to Rainbow Bay Beach, with easy access to both Governors Harbour Airport and North Eleuthera Airport....read more on our website.

Bedrooms: 0 Bathrooms: 0 Lot Size: 15300 RAINBOW BAY SUBDIVISION. Subdivision: Rainbow Bay Features: Easy Access, Highway Access, Level Lot, Marina Nearby, None, Pasture, Recreation Nearby, Rural Setting, View - Ocean, Waterfront - Ocean

Rainbow Bay, Eleuthera

Phone:

\$160.000 ID# M59588 View Online www.sarlesrealty.com