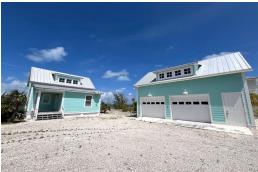

## GREAT HARBOUR DRIVE, Great Harbour Cay, Berry Island

A rare find: This house and cottage are located directly on Great Harbour Cay's most sought...

A rare find: This house and cottage are located directly on Great Harbour Cay's most sought after Crescent Beach. Situated on two lots, with over an acre of land, the property boasts 125 feet of prime beach frontage. The main house has all of the amenities one needs to enjoy a fantastic island getaway. The guest cottage and 2 car garage feature ample space to renovate into a second house or leave as is. Yard is low maintenance and house is easy to close up. The long driveway leads from the main beach road down to the house, allowing ample privacy and tranquility. Walk south to the shelling beach or a short ways north to the Beach Club Restaurant. The beach at Great Harbour Cay is a favourite of everyone who comes for a visit. Simply gorgeous....read more on our website.

Bathrooms: 2 Lot Size: 50000 GREAT HARBOUR DRIVE. Great Subdivision: Great Harbour Cav Features: Acreage, Additional Accom., Beach Front, Can Be Rented, Central location, Easy Access, Family Oriented, Furnished, Garden Area, Golf Course Nearby, Guest House, Hurricane Windows, Level Lot, Low Maint Yard, Marina Nearby, Pets Allowed, Quiet Area, Recreation Nearby, Road - Gravel,