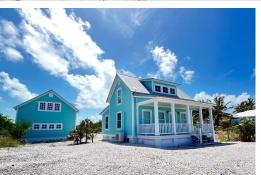

## GREAT HARBOUR DRIVE, Great Harbour Cay, Berry Island

A rare find: This house and cottage are located directly on Great Harbour Cay's most sought...

A rare find: This house and cottage are located directly on Great Harbour Cay's most sought after Crescent Beach. Situated on two lots, with over an acre of land, the property boasts 125 feet of prime beach frontage. The main house has all of the amenities one needs to enjoy a fantastic island getaway. The guest cottage and 2 car garage feature ample space to renovate into a second house or leave as is. Yard is low maintenance and house is easy to close up. The long driveway leads from the main beach road down to the house, allowing ample privacy and tranquility. Walk south to the shelling beach or a short ways north to the Beach Club Restaurant. The beach at Great Harbour Cay is a favourite of everyone who comes for a visit. Simply gorgeous....read more on our website.

Bathrooms: 2 Lot Size: 50000 GREAT HARBOUR DRIVE. Great Subdivision: Great Harbour Cav Features: Acreage, Additional Accom., Beach Front, Can Be Rented, Central location, Easy Access, Family Oriented, Furnished, Garden Area, Golf Course Nearby, Guest House, Hurricane Windows, Level Lot, Low Maint Yard, Marina Nearby, Pets Allowed, Quiet Area, Recreation Nearby, Road - Gravel,