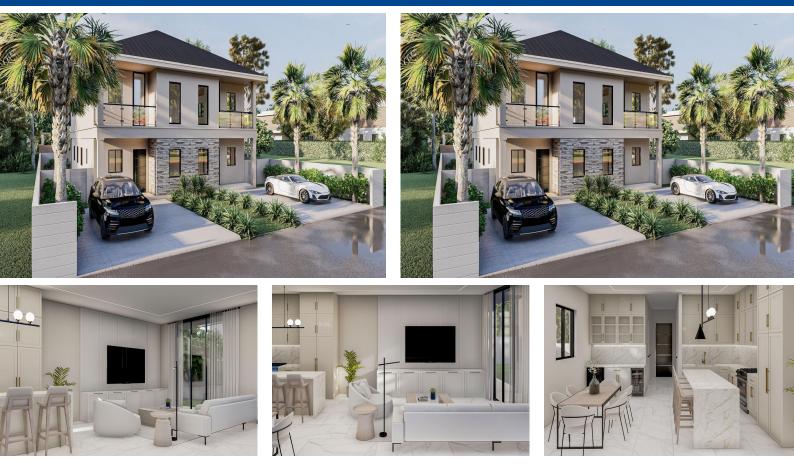

## Discover unparalleled elegance in this brand-new, townhouse located in the gated community of West...

Discover unparalleled elegance in this brand-new, townhouse located in the gated community of West Winds. This luxurious 3-bed, 2.5-bath residence combines sophisticated style with superior craftsmanship, creating the perfect sanctuary for those seeking refined living in a prime location. Step inside to be greeted by a grand open floor plan featuring 12ft ceilings, tray ceiling details, and recessed lighting that bathes each room in a warm, inviting glow. The ground floor showcases marble-style porcelain tiles, while the second level is adorned with premium luxury vinyl plank flooring. Stunning 10ft entry doors and 8ft interior doors add to the sense of grandeur throughout. The kitchen boasts quartz waterfall edge countertops, a matching quartz slab backsplash, solid wood cabinetry, and to...read more on our website.