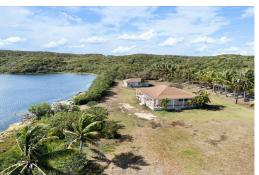

## GREGORY TOWN, Gregory Town, Eleuthera

Expansive 31 Acre parcel of land with island cottage, situated just north of Gregory Town, on the...

Expansive 31 Acre parcel of land with island cottage, situated just north of Gregory Town, on the island of Eleuthera. This large property stretches from the Queens Highway to the seafront. With rolling hills, elevations of over 50 feet and 540 feet of water frontage, it is the ideal location to enjoy breathtaking views of the island. Also included with the property is a beautiful 2 bed, 2 bath renovated Bahamian style cottage with efficiency apartment over the garage. The cottage has an open plan with a shared living and dining area, equipped kitchen, ample sized bedrooms, laundry room, central A/C, ceiling fans and tile flooring throughout. Enjoy peace and tranquility on the wrap around covered porch while gazing at the untouched lake. Make this your dream home and enjoy peace and tranqu...read more on our website.