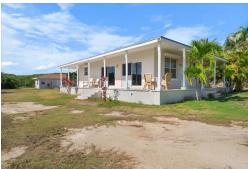

## GREGORY TOWN, Gregory Town, Eleuthera

Expansive 31 Acre parcel of land with island cottage, situated just north of Gregory Town, on the...

Expansive 31 Acre parcel of land with island cottage, situated just north of Gregory Town, on the island of Eleuthera. This large property stretches from the Queens Highway to the seafront. With rolling hills, elevations of over 50 feet and 540 feet of water frontage, it is the ideal location to enjoy breathtaking views of the island. Also included with the property is a beautiful 2 bed, 2 bath renovated Bahamian style cottage with efficiency apartment over the garage. The cottage has an open plan with a shared living and dining area, equipped kitchen, ample sized bedrooms, laundry room, central A/C, ceiling fans and tile flooring throughout. Enjoy peace and tranquility on the wrap around covered porch while gazing at the untouched lake. Make this your dream home and enjoy peace and tranqu...read more on our website.

Bedrooms: 3 Bathrooms: 3 Lot Size: 1380939 Subdivision: Gregory

Town

Features: Acreage, Adult Oriented, Easy Access,

Family Oriented,

Furnished, Guest House, Highway Access, Impact Shutters, Private Setting, Quiet Area, Recreation Nearby, Seniors Oriented, Southern Exp, View -Lake, Waterfront - Lake, Wooded Area GREGORY TOWN, Gregory Town, Eleuthera Phone: