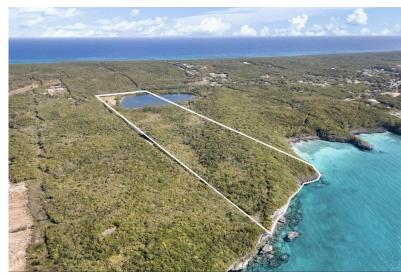

## GREGORY TOWN, Gregory Town, Eleuthera

Expansive 31 Acre parcel of land with island cottage, situated just north of Gregory Town, on the...

Expansive 31 Acre parcel of land with island cottage, situated just north of Gregory Town, on the island of Eleuthera. This large property stretches from the Queens Highway to the seafront. With rolling hills, elevations of over 50 feet and 540 feet of water frontage, it is the ideal location to enjoy breathtaking views of the island. Also included with the property is a beautiful 2 bed, 2 bath renovated Bahamian style cottage with efficiency apartment over the garage. The cottage has an open plan with a shared living and dining area, equipped kitchen, ample sized bedrooms, laundry room, central A/C, ceiling fans and tile flooring throughout. Enjoy peace and tranquility on the wrap around covered porch while gazing at the untouched lake. Make this your dream home and enjoy peace and tranqu...read more on our website.