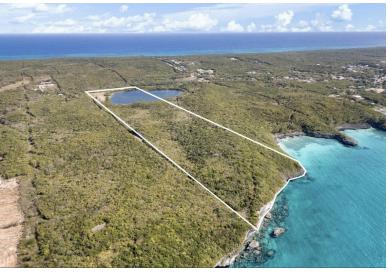

## GREGORY TOWN, Gregory Town, Eleuthera

Expansive 31 Acre parcel of land with island cottage, situated just north of Gregory Town, on the...

Expansive 31 Acre parcel of land with island cottage, situated just north of Gregory Town, on the island of Eleuthera. This large property stretches from the Queens Highway to the seafront. With rolling hills, elevations of over 50 feet and 540 feet of water frontage, it is the ideal location to enjoy breathtaking views of the island. Also included with the property is a beautiful 2 bed, 2 bath renovated Bahamian style cottage with efficiency apartment over the garage. The cottage has an open plan with a shared living and dining area, equipped kitchen, ample sized bedrooms, laundry room, central A/C, ceiling fans and tile flooring throughout. Enjoy peace and tranquility on the wrap around covered porch while gazing at the untouched lake. Make this your dream home and enjoy peace and tranqu...read more on our website.