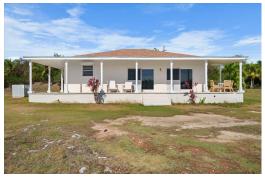

## GREGORY TOWN, Gregory Town, Eleuthera

Expansive 31 Acre parcel of land with island cottage, situated just north of Gregory Town, on the...

Expansive 31 Acre parcel of land with island cottage, situated just north of Gregory Town, on the island of Eleuthera. This large property stretches from the Queens Highway to the seafront. With rolling hills, elevations of over 50 feet and 540 feet of water frontage, it is the ideal location to enjoy breathtaking views of the island. Also included with the property is a beautiful 2 bed, 2 bath renovated Bahamian style cottage with efficiency apartment over the garage. The cottage has an open plan with a shared living and dining area, equipped kitchen, ample sized bedrooms, laundry room, central A/C, ceiling fans and tile flooring throughout. Enjoy peace and tranquility on the wrap around covered porch while gazing at the untouched lake. Make this your dream home and enjoy peace and tranqu...read more on our website.