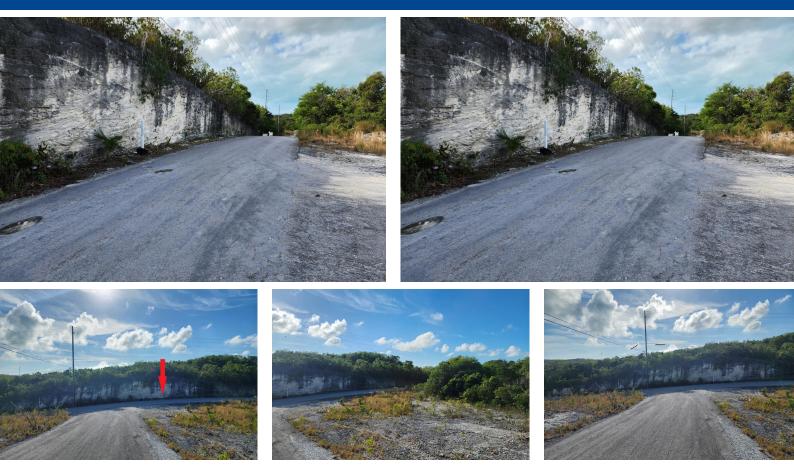

## Located Zebrafish Drive Bahama Sound 18, this lot has impressive elevated views of both the...

Located Zebrafish Drive Bahama Sound 18, this lot has impressive elevated views of both the Atlantic and Great Bahama Bank. Having single family zoning this is an ideal location for a cozy island home. Bahama Sound 18 is approximately 1.5 miles south of George Town and is the most sought after Bahama Sound subdivision because of its location. Within walking distance are beaches, food/liquor stores, restaurants and a major hardware and home goods store. This area is fairly built up with modern to extravagant homes with a mixture of local and foreign residents. There is on site access to electrical and telephone/internet services, water will have to be by a private well. Location is key here. Call us to make this yours!...read more on our website.

Bedrooms: 0 Bathrooms: 0 Lot Size: 10000 LOT 17904 ZEBRAFISH ROAD. Subdivision: Bahama Bahama Sound, Exuma & Sound Exuma Cays Features: Cable, Family Oriented, Phone to Lot, Road - Paved, Shopping Nearby, Treed Lot, View -Ocean