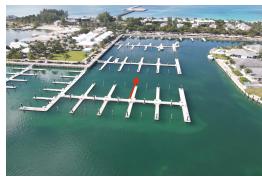

## BIMINI BAY FISHERMANS VIL, North Bimini, Bimini

The Bimini Bay Fisherman & #8217;s Village Marina is a luxury yacht marina located just off the coast...

The Bimini Bay Fisherman's Village Marina is a luxury yacht marina located just off the coast of Florida that offers all the pleasures of The Bahamas. This marina is an official port of entry into The Bahamas. providing Customs and Immigration services to make your entry process as simple and convenient as possible. Dolphin #11 is a 60-foot marina slip in Bimini Bay Fisherman's Village Marina. As an investment, these slips rent for an average of \$3.75 per day, with a minimum fee of 30ft. The monthly dues for Dolphin #11 are approximately \$550.00. These floating docks are in a safe region, making them ideal for boaters who wish to remain for a few hours, overnight, or the full season. You can stroll straight up to the major resort attractions, which include the lagoon-style pool, casino, an...read more on our website.