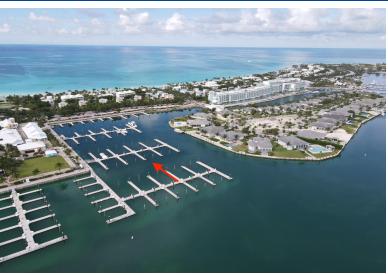

## BIMINI BAY FISHERMANS VIL, North Bimini, Bimini

The Bimini Bay Fisherman & #8217;s Village Marina is a luxury yacht marina located just off the coast...

The Bimini Bay Fisherman's Village Marina is a luxury yacht marina located just off the coast of Florida that offers all the pleasures of The Bahamas. This marina is an official port of entry into The Bahamas. providing Customs and Immigration services to make your entry process as simple and convenient as possible. Dolphin #11 is a 60-foot marina slip in Bimini Bay Fisherman's Village Marina. As an investment, these slips rent for an average of \$3.75 per day, with a minimum fee of 30ft. The monthly dues for Dolphin #11 are approximately \$550.00. These floating docks are in a safe region, making them ideal for boaters who wish to remain for a few hours, overnight, or the full season. You can stroll straight up to the major resort attractions, which include the lagoon-style pool, casino, an...read more on our website.