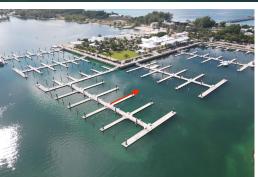

## BIMINI BAY FISHERMANS VIL, North Bimini, Bimini

The Bimini Bay Fisherman & #8217;s Village Marina is a luxury yacht marina located just off the coast...

The Bimini Bay Fisherman's Village Marina is a luxury yacht marina located just off the coast of Florida that offers all the pleasures of The Bahamas. This marina is an official port of entry into The Bahamas. providing Customs and Immigration services to make your entry process as simple and convenient as possible. Dolphin #11 is a 60-foot marina slip in Bimini Bay Fisherman's Village Marina. As an investment, these slips rent for an average of \$3.75 per day, with a minimum fee of 30ft. The monthly dues for Dolphin #11 are approximately \$550.00. These floating docks are in a safe region, making them ideal for boaters who wish to remain for a few hours, overnight, or the full season. You can stroll straight up to the major resort attractions, which include the lagoon-style pool, casino, an...read more on our website.