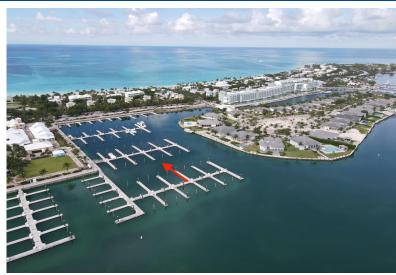

## BIMINI BAY FISHERMANS VIL, North Bimini, Bimini

The Bimini Bay Fisherman & #8217;s Village Marina is a luxury yacht marina located just off the coast...

The Bimini Bay Fisherman's Village Marina is a luxury yacht marina located just off the coast of Florida that offers all the pleasures of The Bahamas. This marina is an official port of entry into The Bahamas. providing Customs and Immigration services to make your entry process as simple and convenient as possible. Dolphin #11 is a 60-foot marina slip in Bimini Bay Fisherman's Village Marina. As an investment, these slips rent for an average of \$3.75 per day, with a minimum fee of 30ft. The monthly dues for Dolphin #11 are approximately \$550.00. These floating docks are in a safe region, making them ideal for boaters who wish to remain for a few hours, overnight, or the full season. You can stroll straight up to the major resort attractions, which include the lagoon-style pool, casino, an...read more on our website.