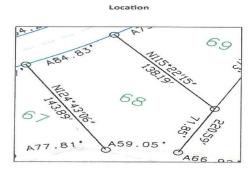

Bedrooms: 0 Bathrooms: 0 Lot Size: 15364

Subdivision: Western Road, New Providence/Paradise Island

Noau

Features: 24 Hour Security

OS JAMES SARLES REALTY

Phone:

\$235.000 ID# M61432 <u>View Online</u> www.sarlesrealty.com