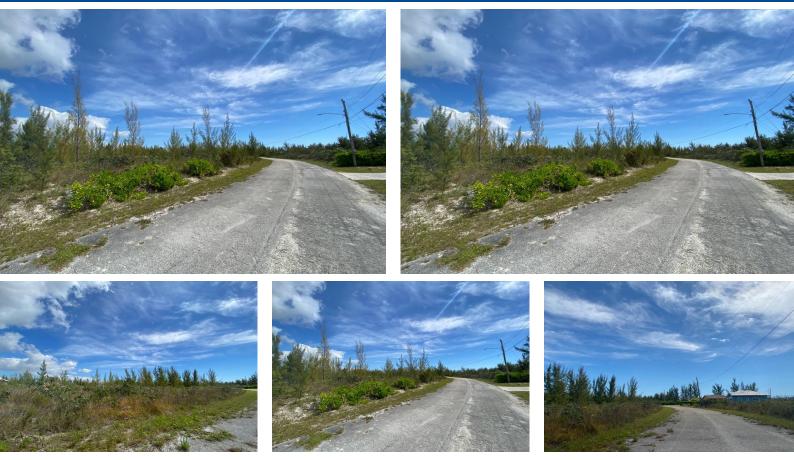

## LINCOLN GREEN, Lincoln Green, Grand Bahama/Freeport

## Discover tranquility at Lincoln Green in Abbey Place, Freeport Grand Bahama. Two adjoining lots,...

Discover tranquility at Lincoln Green in Abbey Place, Freeport Grand Bahama. Two adjoining lots, 11,500 sqft each, boast level ground in a serene locale. Just minutes from the airport, this quiet neighborhood offers easy access to the nearest beach, only 3 miles away....read more on our website.