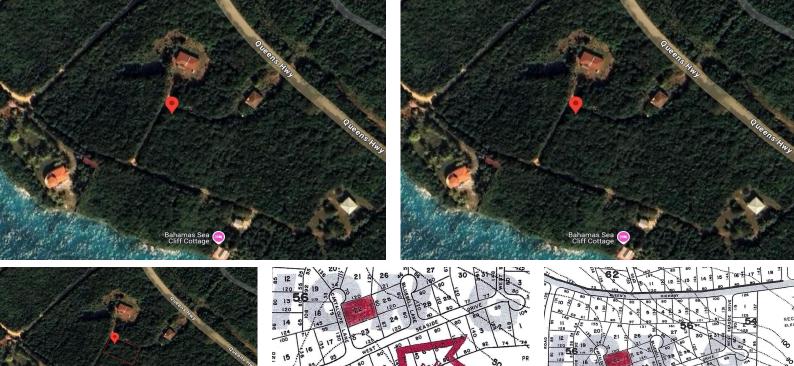

## ELEUTHERA ISLAND SHORES, Gregory Town, Eleuthera

Lot 24, Block 56 in Eleuthera Island Shores presents a unique opportunity in the heart of the...

Lot 24, Block 56 in Eleuthera Island Shores presents a unique opportunity in the heart of the charming settlement of Gregory Town. Positioned just a short distance from the breathtaking cliffside, this lot is an ideal spot to build your dream vacation home, surrounded by the natural beauty of Eleuthera. A short drive brings you to the world-famous Surfer's Beach, celebrated for its incredible waves and serene ambiance. Gregory Town itself offers a welcoming community, local shops, delightful dining options and is famous for its sweet, locally grown pineapples. North Eleuthera Airport, with daily flights to Nassau and the United States is conveniently nearby, making this property both accessible and perfectly located for those seeking a tranquil getaway or a smart investment in one The Baha...read more on our website.

Bedrooms: 0 Bathrooms: 0 Lot Size: 10800

ELEUTHERA ISLAND SHORES. Subdivision: Gregory

Features: None, Quiet

Area

Gregory Town, Eleuthera Phone:

**\$18.000 ID# M60266** View Online www.sarlesrealty.com