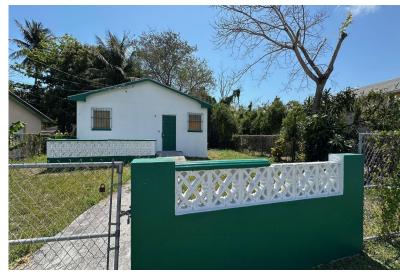

## 307 SOLDIER ROAD, Soldier Road, New Providence/Paradis

Prime property situated on Soldier Road with excellent visibility and high traffic. Fully enclosed...

Prime property situated on Soldier Road with excellent visibility and high traffic. Fully enclosed with lots of yard space, this building and property can be used as a great rental income property. This property is just minutes from shopping, schools and Churches, and is ideally located for easy access. Contact us today to make an appointment!...read more on our website.

Bedrooms: 2 Bathrooms: 1 Lot Size: 5000

Subdivision: Soldier Road

Features: None

Lot 44-307 SOLDIER ROAD, Soldier Road, New

Providence/Paradise Island

Phone:

\$265.000 ID# M62181 <u>View Online</u> www.sarlesrealty.com