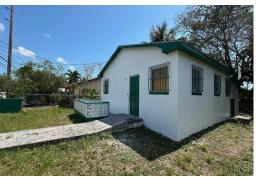

## 307 SOLDIER ROAD, Soldier Road, New Providence/Paradis

Prime property situated on Soldier Road with excellent visibility and high traffic. Fully enclosed...

Prime property situated on Soldier Road with excellent visibility and high traffic. Fully enclosed with lots of yard space, this building and property can be used as a great rental income property. This property is just minutes from shopping, schools and Churches, and is ideally located for easy access. Contact us today to make an appointment!...read more on our website.

Bedrooms: 2 Bathrooms: 1 Lot Size: 5000

Subdivision: Soldier Road

Features: None

Lot 44-307 SOLDIER ROAD, Soldier Road, New

Providence/Paradise Island

Phone:

\$265.000 ID# M62181 <u>View Online</u> www.sarlesrealty.com