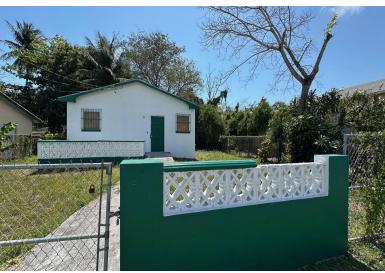

## 307 SOLDIER ROAD, Soldier Road, New Providence/Paradis

Prime property situated on Soldier Road with excellent visibility and high traffic. Fully enclosed...

Prime property situated on Soldier Road with excellent visibility and high traffic. Fully enclosed with lots of yard space, this building and property can be used as a great rental income property. This property is just minutes from shopping, schools and Churches, and is ideally located for easy access. Contact us today to make an appointment!...read more on our website.

Bedrooms: 2 Bathrooms: 1 Lot Size: 5000

Subdivision: Soldier Road

Features: None

Lot 44-307 SOLDIER ROAD, Soldier Road, New

Providence/Paradise Island

Phone:

\$265.000 ID# M62181 <u>View Online</u> www.sarlesrealty.com