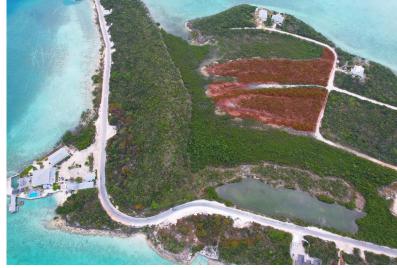

## TSWELL SETTLEMENT, Hartswell, Exuma & Exuma

Introducing a rare opportunity to own a cluster of 16 vacant parcels totaling 3.67 acres, boasting...

Introducing a rare opportunity to own a cluster of 16 vacant parcels totaling 3.67 acres, boasting breathtaking ocean views on the picturesque island of Exuma. Nestled at the eastern end of the charming settlement of Hartswell, this prime real estate offers an idyllic setting with cerulean waters just moments away. Ready for development, this slice of Bahamian paradise comes with immediate access to essential utilities, including power, potable water, and telecoms. Whether you're envisioning a luxury resort, private estate, or boutique residential community, this property awaits your creative touch to transform it into a captivating destination....read more on our website.

Bedrooms: 0 Bathrooms: 0

Lot Size: 159865

Subdivision: Hartswell
Hartswell, Exuma & Exuma
Features: Acreage, Easy
Cays
Access, Highway Access,
None, Phone to Lot,

Underground Services,

View - Ocean

\$549.000 ID# M57151 View Online www.sarlesrealty.com