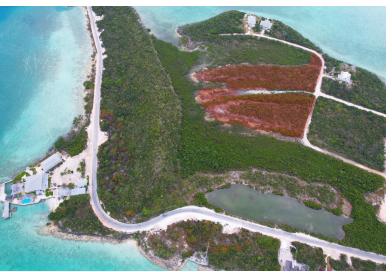

## TSWELL SETTLEMENT, Hartswell, Exuma & Exuma

Introducing a rare opportunity to own a cluster of 16 vacant parcels totaling 3.67 acres, boasting...

Introducing a rare opportunity to own a cluster of 16 vacant parcels totaling 3.67 acres, boasting breathtaking ocean views on the picturesque island of Exuma. Nestled at the eastern end of the charming settlement of Hartswell, this prime real estate offers an idyllic setting with cerulean waters just moments away. Ready for development, this slice of Bahamian paradise comes with immediate access to essential utilities, including power, potable water, and telecoms. Whether you're envisioning a luxury resort, private estate, or boutique residential community, this property awaits your creative touch to transform it into a captivating destination....read more on our website.

Bedrooms: 0 Bathrooms: 0

Lot Size: 159865

Subdivision: Hartswell
Hartswell, Exuma & Exuma
Features: Acreage, Easy
Cays
Access, Highway Access,
None, Phone to Lot,

Underground Services,

View - Ocean

\$549.000 ID# M57151 View Online www.sarlesrealty.com