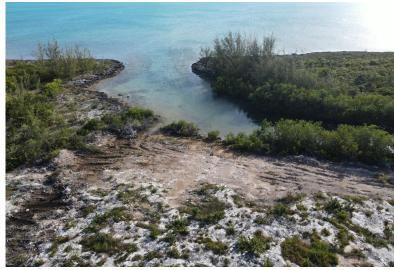

## ES DOCTOR'S CREEK, Doctor's Creek, Lon

This 6-acre waterfront parcel on Long Island, Bahamas, presents a unique opportunity for...

This 6-acre waterfront parcel on Long Island, Bahamas, presents a unique opportunity for agricultural development and marine access. Ideally suited for farming, the land features fertile soil, open space, and direct access to fresh water sources nearbyâ€"perfect for cultivating crops or establishing a self-sustaining farm. With coastal frontage and calm, protected waters, the property also offers an ideal location for a private docking facility or small marina. Whether you're envisioning a farm-to-dock business, eco-resort with sustainable food production, or a private estate with boating access, this land offers both flexibility and functionality. Located in a quiet yet accessible area of the island, you'll enjoy the tranquility of nature with the convenience of nearby settlements, electr...read more on our website.