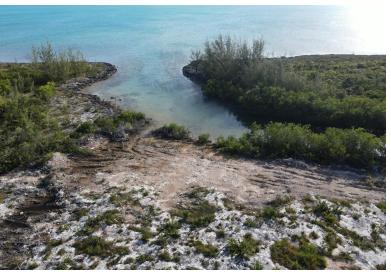

## ES DOCTOR'S CREEK, Doctor's Creek, Lon

This 6-acre waterfront parcel on Long Island, Bahamas, presents a unique opportunity for...

This 6-acre waterfront parcel on Long Island, Bahamas, presents a unique opportunity for agricultural development and marine access. Ideally suited for farming, the land features fertile soil, open space, and direct access to fresh water sources nearbyâ€"perfect for cultivating crops or establishing a self-sustaining farm. With coastal frontage and calm, protected waters, the property also offers an ideal location for a private docking facility or small marina. Whether you're envisioning a farm-to-dock business, eco-resort with sustainable food production, or a private estate with boating access, this land offers both flexibility and functionality. Located in a quiet yet accessible area of the island, you'll enjoy the tranquility of nature with the convenience of nearby settlements, electr...read more on our website.