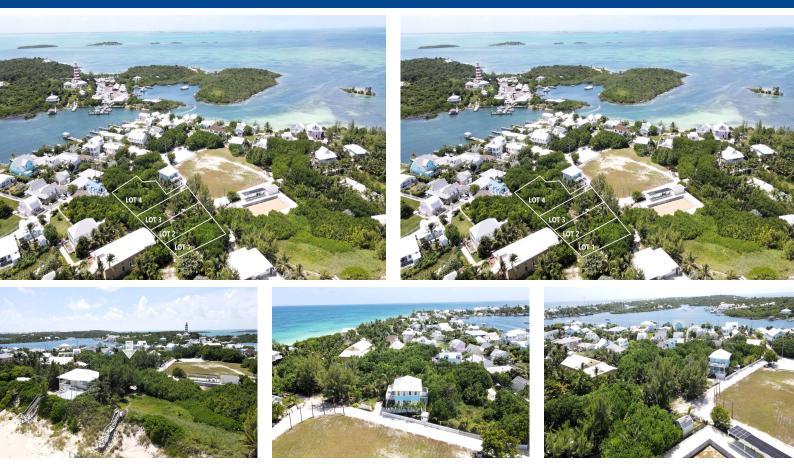

## PE TOWN LIGHTHOUSE VIEW, Elbow Cay/Hope Town, A

Ideally located on the edge of Hope Town Settlement with picturesque views of its historic Elbow...

Ideally located on the edge of Hope Town Settlement with picturesque views of its historic Elbow Reef Lighthouse, this vacant build site offers a rare opportunity to be a part of this quaint community. An elevated or second-floor construction will also offer views of the serene Sea of Abaco. Beach access to a pristine white sandy beach is only steps away. The convenience of restaurants, grocery, and ferry docks is also just a few minutes by foot. The remainder of Elbow Cay offers a few small resorts, full-service marinas, various restaurants, and a leisurely golf cart paced lifestyle. Contact us today for more information on this excellent opportunity....read more on our website.

Bedrooms: 0 Bathrooms: 0 Lot Size: 4512 Subdivision: Elbow Cay/Hope Town Features: Family Oriented, None, Quiet Area, Treed Lot

## \$345.000 ID# M59350 View Online www.sarlesrealty.com