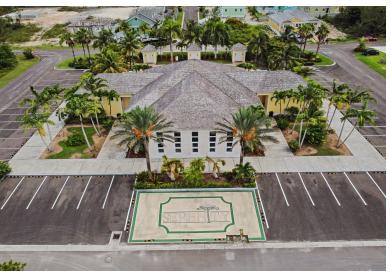

## ENITY GARDENS, Western Road, New Providence/Paradise

Located in the secure and family-friendly Serenity Gardens community, this 3-bed, 3-bath home...

Located in the secure and family-friendly Serenity Gardens community, this 3-bed, 3-bath home offers a spacious open layout with a bright, modern kitchen, updated bathrooms, and stylish finishes throughout. The primary suite includes a walk-in closet and en-suite bath. Residents enjoy 24-hour security, beautifully landscaped grounds, and close proximity to schools, shopping, and beaches. Perfect for comfortable, easy island living....read more on our website.

Bedrooms: 3 Bathrooms: 3 Lot Size: 2300

Subdivision: Western

Security, Furnished,

Features: 24 Hour

Hurricane Windows, Night

Security

SERENITY GARDENS, Western Road, New Providence/Paradise

Island