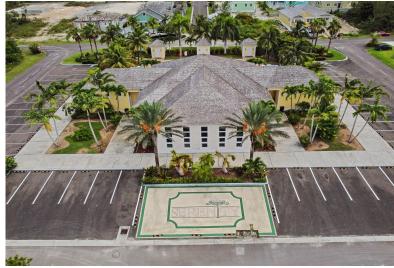

## ENITY GARDENS, Western Road, New Providence/Paradise

Located in the secure and family-friendly Serenity Gardens community, this 3-bed, 3-bath home...

Located in the secure and family-friendly Serenity Gardens community, this 3-bed, 3-bath home offers a spacious open layout with a bright, modern kitchen, updated bathrooms, and stylish finishes throughout. The primary suite includes a walk-in closet and en-suite bath. Residents enjoy 24-hour security, beautifully landscaped grounds, and close proximity to schools, shopping, and beaches. Perfect for comfortable, easy island living....read more on our website.

Bedrooms: 3 Bathrooms: 3 Lot Size: 2300

Subdivision: Western

Security, Furnished,

Features: 24 Hour

Hurricane Windows, Night

Security

SERENITY GARDENS, Western Road, New Providence/Paradise

Island