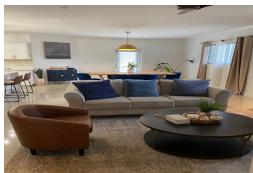

## ENITY GARDENS, Western Road, New Providence/Paradise

Located in the secure and family-friendly Serenity Gardens community, this 3-bed, 3-bath home...

Located in the secure and family-friendly Serenity Gardens community, this 3-bed, 3-bath home offers a spacious open layout with a bright, modern kitchen, updated bathrooms, and stylish finishes throughout. The primary suite includes a walk-in closet and en-suite bath. Residents enjoy 24-hour security, beautifully landscaped grounds, and close proximity to schools, shopping, and beaches. Perfect for comfortable, easy island living....read more on our website.

Bedrooms: 3 Bathrooms: 3 Lot Size: 2300

Subdivision: Western

Security, Furnished,

Features: 24 Hour

Hurricane Windows, Night

Security

SERENITY GARDENS, Western Road, New Providence/Paradise

Island