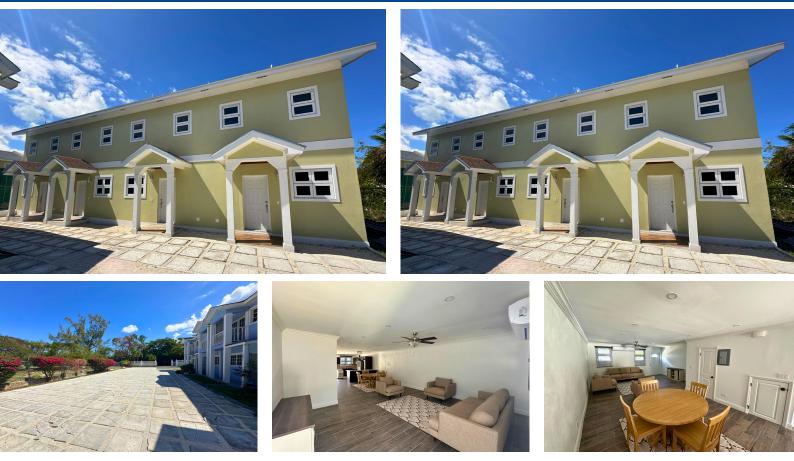

## Welcome to Lochridge, a gated community in Prospect Ridge with only 8 units! This newly built...

Welcome to Lochridge, a gated community in Prospect Ridge with only 8 units! This newly built 2-bedroom, 2.5-bathroom townhouse, completed in 2024, offers 1,280 sq.ft. of modern living space. The open-concept design seamlessly connects the living, dining and kitchen areas, creating a stylish and functional layout. Upstairs, both bedrooms feature queen beds and are cooled by central AC, while a ductless unit keeps the downstairs comfortable. The townhouse comes partially furnished, allowing you to personalize the space and includes a washer and dryer for added convenience. Located just 10 minutes from the airport and 5 minutes from Baha Mar, Lochridge offers easy access to top dining, shopping and entertainment. Residents enjoy a gated entrance/exit and a shared pool, enhancing the convenie...read more on our website.