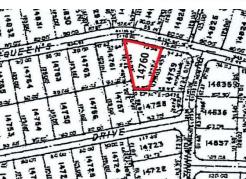

| Bedrooms: 0              |                        |
|--------------------------|------------------------|
| Bathrooms: 0             |                        |
| Lot Size: 11000          | Exuma QUEENS HIGHWAY,  |
| Subdivision: Other Exuma |                        |
| Features: Golf Course    | Other Exuma, Exuma \$, |
|                          | Exuma Cays             |
| Nearby, Highway Access,  | Phone:                 |
| Marina Nearby, None,     | Filolie.               |
| Road - Gravel, Shopping  |                        |
| Nearby                   |                        |