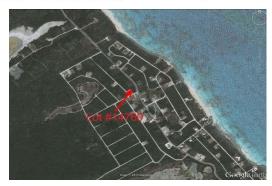

## Multi dwelling vacant lots are situated going towards Emerald Bay. This property is actually open...

Multi dwelling vacant lots are situated going towards Emerald Bay. This property is actually open zoning and can be used for commercial purpose. This property is ideal for a shopping centre or a small business and is centrally located not far from the Sandals Resort and Emerald Bay Marina. The property adjacent is also for sale....read more on our website.