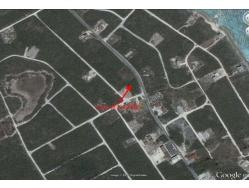

## Multi dwelling vacant lots are situated going towards Emerald Bay. This property is actually open...

Multi dwelling vacant lots are situated going towards Emerald Bay. This property is actually open zoning and can be used for commercial purpose. This property is ideal for a shopping centre or a small business and is centrally located not far from the Sandals Resort and Emerald Bay Marina. The property adjacent is also for sale....read more on our website.