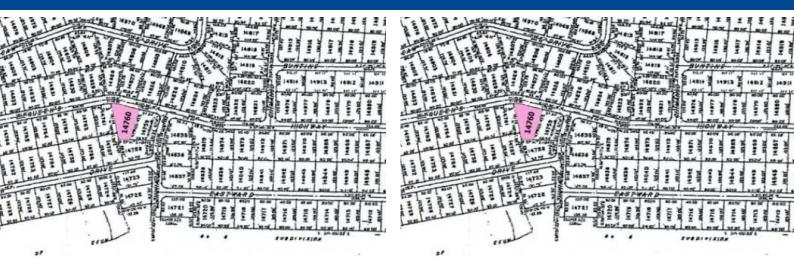

| Bedrooms: 0              |                        |
|--------------------------|------------------------|
| Bathrooms: 0             |                        |
| Lot Size: 11000          | Exuma QUEENS HIGHWAY,  |
| Subdivision: Other Exuma |                        |
| Features: Golf Course    | Other Exuma, Exuma \$, |
|                          | Exuma Cays             |
| Nearby, Highway Access,  | Phone:                 |
| Marina Nearby, None,     | Filolie.               |
| Road - Gravel, Shopping  |                        |
| Nearby                   |                        |