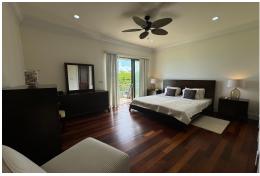

Bedrooms: 3 Bathrooms: 3

Lot Size: 1600

COLUMBUS COVE, Columbus Subdivision: Columbus Cove, New Providence/Paradise

Features: 24 Hour

Island Phone:

Security, Beach Front, Fully Walled, Furnished,

Impact Shutters,