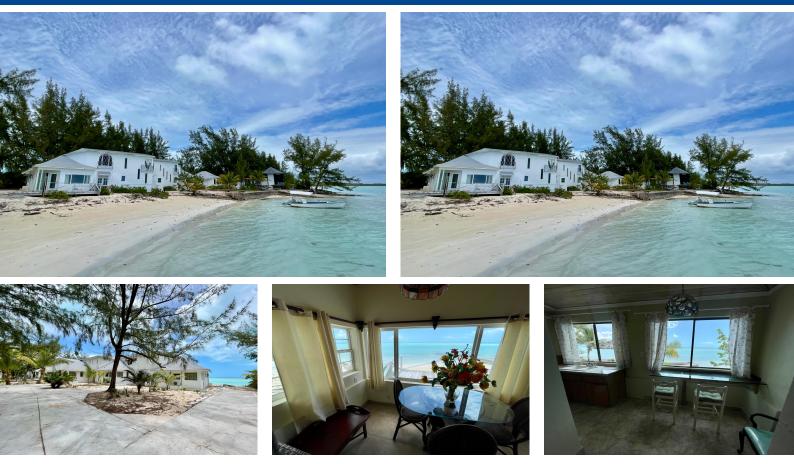

## Find your paradise on this beautiful 186 feet of beachfront in the charming historical community of...

Find your paradise on this beautiful 186 feet of beachfront in the charming historical community of Current. The Current Club property is priced to sell & is an ideal investment and location for a boutique resort or for immediate Air B & B rentals. The property has 3 fully furnished cottages (8 bedrooms, 5 full & 5 half baths) and adjacent to a boat ramp making it convenient to experience the famous cut for fishing & drift diving. The property is 8 miles from the North Eleuthera International Airport and a short venture away from Harbour Island & Spanish Wells....read more on our website.

Bedrooms: 8 Bathrooms: 5 Lot Size: 52000 Subdivision: Current Features: Beach Front, Bed & Breakfast, Central location, Easy Access, Furnished, Garden Area, Landscaped, Level Lot, Waterfront - Ocean

CURRENT CLUB, Current, Eleuthera Phone: