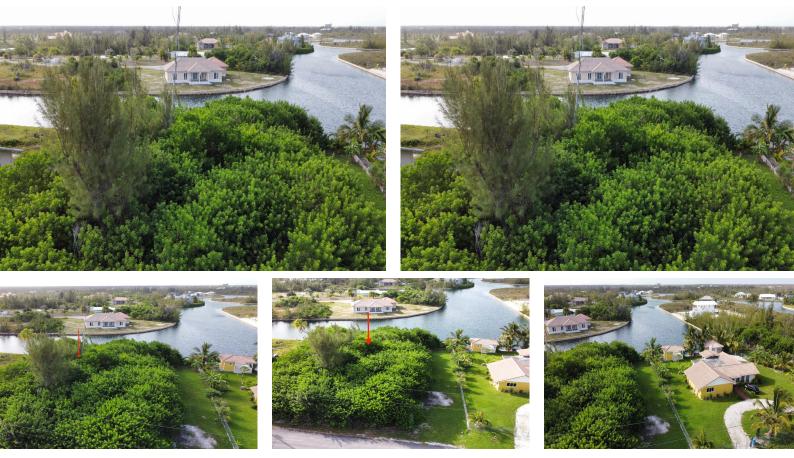

## This canal front lot is located in the Pine Bay subdivision. At just under half an acre it features...

This canal front lot is located in the Pine Bay subdivision. At just under half an acre it features 125 feet of bulkhead waterfront. This lot is located within a 10-15 minute drive of amenities such as grocery stores, restaurants and shopping. It's a short 3-5 minute drive to the beach and a 15 minute to downtown Freeport and the domestic and international airports. This Pine Bay canal lot is ideal for the avid boater and fisherman with access to the open ocean in just 10 minutes by boat. Service charges are \$140 plus VAT annually. Call to arrange to view....read more on our website.