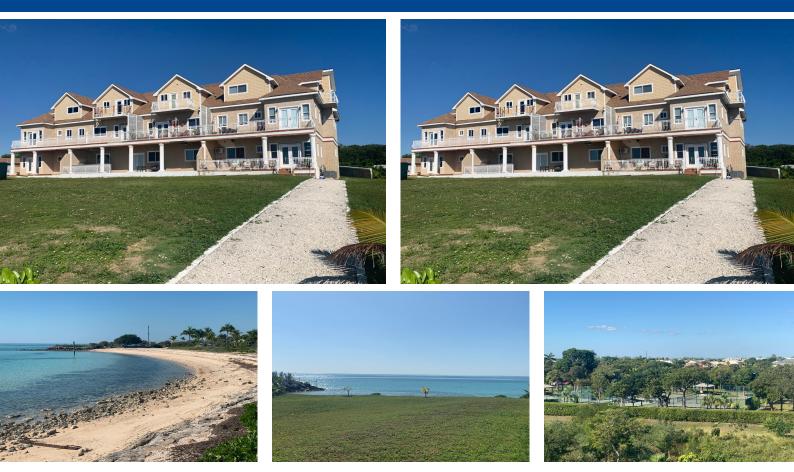

## Discover your dream home in the serene, gated community of Port New Providence! This stunning...

Discover your dream home in the serene, gated community of Port New Providence! This stunning second-floor corner residence boasts 3 bedrooms and 3 bathrooms, offering a perfect blend of tranquility and comfort. Enjoy 24-hour security, access to a clubhouse, and a lovely park, all while being just steps away from 300 feet of pristine private beach. The main level features an open-concept kitchen, living, and dining area, ideal for entertaining. Two spacious bedrooms and bathrooms on this level offer convenience and privacy. Retreat to the expansive master bedroom in the loft, complete with a large closet, a luxurious bathroom featuring a separate soaking tub and shower, plus a cozy sitting room and a dedicated home office. This residence combines comfort and functionality in a tranquil set...read more on our website.

Bedrooms: 3 Bathrooms: 3 Lot Size: 0 Subdivision: Yamacraw Features: 24 Hour Security, Fully Fenced, Night Security, Swimming Pool

PORT NEW PROVIDENCE, Yamacraw, New Providence/Paradise Island Phone: