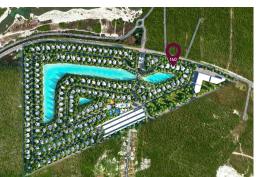

## OR LAKES SUBDIVISION, Adelaide, New Providence/Parad

Welcome to Lot 140 in Windsor Lakes, a brand-new residential community nestled off Adelaide Road in...

Welcome to Lot 140 in Windsor Lakes, a brand-new residential community nestled off Adelaide Road in western New Providence. This spacious lot offers an ideal setting for your dream home, blending tranquil lakefront living with the convenience of city amenities. Windsor Lakes is designed for modern island lifestyles, featuring landscaped green spaces, community parks, and 24-hour security. Enjoy proximity to top schools, shopping, beaches, and the airportâ€"while being tucked away in a peaceful, family-friendly neighborhood. Secure your spot in this growing community and build the life you've envisioned in one of Nassau's most desirable locations. With strong demand for quality housing in western New Providence, Lot 140 also presents an excellent investment opportunity. Whether you're b...read more on our website.