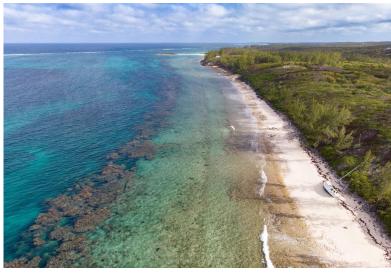

## ELEUTHERA, Governor's Harbour, Eleuthera

Lot B16 is a stunning elevated oceanfront lot offering unobstructed eastern Atlantic views and...

Lot B16 is a stunning elevated oceanfront lot offering unobstructed eastern Atlantic views and gorgeous sunrises. It sits on Old Banks Road and just a few hundred feet from the famous Twin Coves beach. Stunning turquoise blue waters that are perfect for beaching, snorkeling, paddle boarding and kayaking. Cigatoo Estates is a quiet subdivision just 2 miles to the north of Governor's Harbour, offering famous restaurants such as The Buccaneer Club and Tippy's, stunning hotels such as French Leave, La Bougainvillea and Potlatch Club, along with many food stores, shopping and banks....read more on our website.