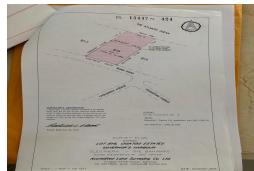

## ELEUTHERA, Governor's Harbour, Eleuthera

Lot B16 is a stunning elevated oceanfront lot offering unobstructed eastern Atlantic views and...

Lot B16 is a stunning elevated oceanfront lot offering unobstructed eastern Atlantic views and gorgeous sunrises. It sits on Old Banks Road and just a few hundred feet from the famous Twin Coves beach. Stunning turquoise blue waters that are perfect for beaching, snorkeling, paddle boarding and kayaking. Cigatoo Estates is a quiet subdivision just 2 miles to the north of Governor's Harbour, offering famous restaurants such as The Buccaneer Club and Tippy's, stunning hotels such as French Leave, La Bougainvillea and Potlatch Club, along with many food stores, shopping and banks....read more on our website.

Bedrooms: 0 Bathrooms: 0

Lot Size: 40597 ELEUTHERA, Governor's Subdivision: Governor's Harbour, Eleuthera Harbour

Features: Beach Front.

None, Waterfront - Ocean

Phone:

\$330,000 ID# M62240 View Online www.sarlesrealty.com