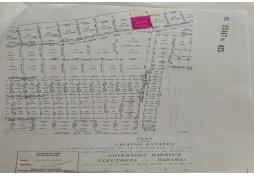

Bedrooms: 0 Bathrooms: 0

Lot Size: 40597 ELEUTHERA, Governor's Subdivision: Governor's Harbour, Eleuthera Harbour

Features: Beach Front.

None, Waterfront - Ocean

Phone:

\$330,000 ID# M62240 View Online www.sarlesrealty.com