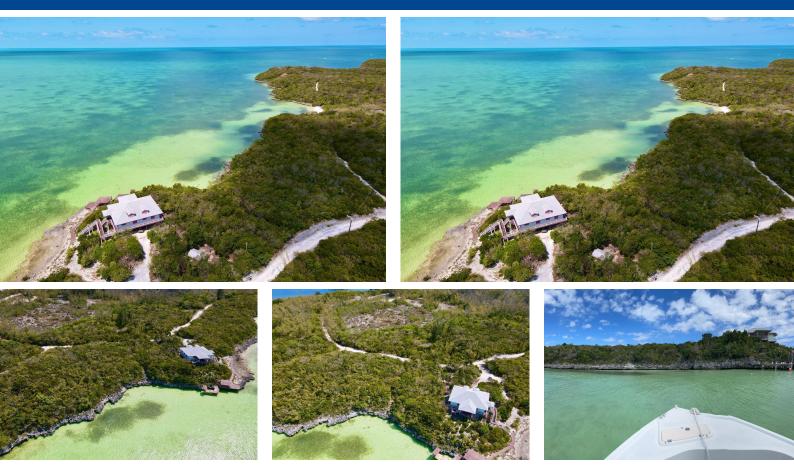

## Protected from the east, this shoreline property has rock front and sandy bottom 136â€<sup>TM</sup> Deep and...

Protected from the east, this shoreline property has rock front and sandy bottom  $136\hat{a} \in \mathbb{T}^{M}$  Deep and  $97\hat{a} \in \mathbb{T}^{M}$  wide. Borders a beautiful Hilltop home. The lot is near Bardot Beach named after the French actress Bridget Bardot, who used to frequent this secluded beach. The lot is private, and semi-secluded but only a 10-minute walk from the Great Harbour Cay Marina. Overlooking the flats and out to another small island, the calming feeling of this side is almost therapeutic....read more on our website.

Bedrooms: 0 Bathrooms: 0 Lot Size: 13192 Subdivision: Great Harbour Cay Features: None, View -Ocean, Waterfront -Ocean

GREAT HARBOUR CAY, Great Harbour Cay, Berry Islands Phone: