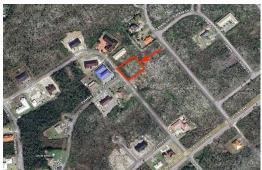

## GTON AVE MULTIFAMILY, Lincoln Green, Grand Bahama

Discover an incredible investment opportunity in the rapidly developing Lincoln Green neighborhood!...

Discover an incredible investment opportunity in the rapidly developing Lincoln Green neighborhood! This spacious lot, measuring 130' x 150', is perfectly suited for a multi-family development. Surrounded by well-maintained residences, this property offers a promising environment for your next project. Located less than 1,000 feet from the main road, it provides easy access to major thoroughfares while being nestled in a growing community. Don't miss out on this chance to build in one of the most sought-after areasâ€"this lot is ready for your vision!...read more on our website.

Bedrooms: 0 Bathrooms: 0 Lot Size: 19500

Lot Size: 19500 10 LANGTON AVE
Subdivision: Lincoln Green
MULTIFAMILY, Lincoln Green,
Features: None Grand Bahama/Freeport

Phone:

JAMES SARLES REALTY

\$30.000 ID# M58983 <u>View Online</u> www.sarlesrealty.com