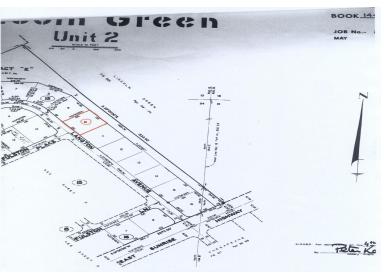

## GTON AVE MULTIFAMILY, Lincoln Green, Grand Bahama

Discover an incredible investment opportunity in the rapidly developing Lincoln Green neighborhood!...

Discover an incredible investment opportunity in the rapidly developing Lincoln Green neighborhood! This spacious lot, measuring 130' x 150', is perfectly suited for a multi-family development. Surrounded by well-maintained residences, this property offers a promising environment for your next project. Located less than 1,000 feet from the main road, it provides easy access to major thoroughfares while being nestled in a growing community. Don't miss out on this chance to build in one of the most sought-after areasâ€"this lot is ready for your vision!...read more on our website.

Bedrooms: 0 Bathrooms: 0 Lot Size: 19500

Lot Size: 19500 10 LANGTON AVE
Subdivision: Lincoln Green
MULTIFAMILY, Lincoln Green,
Features: None Grand Bahama/Freeport

Phone:

JAMES SARLES REALTY

\$30.000 ID# M58983 <u>View Online</u> www.sarlesrealty.com