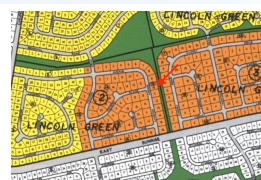

## GTON AVE MULTIFAMILY, Lincoln Green, Grand Bahama

Discover an incredible investment opportunity in the rapidly developing Lincoln Green neighborhood!...

Discover an incredible investment opportunity in the rapidly developing Lincoln Green neighborhood! This spacious lot, measuring 130' x 150', is perfectly suited for a multi-family development. Surrounded by well-maintained residences, this property offers a promising environment for your next project. Located less than 1,000 feet from the main road, it provides easy access to major thoroughfares while being nestled in a growing community. Don't miss out on this chance to build in one of the most sought-after areasâ€"this lot is ready for your vision!...read more on our website.

Bedrooms: 0 Bathrooms: 0 Lot Size: 19500

Lot Size: 19500 10 LANGTON AVE
Subdivision: Lincoln Green
MULTIFAMILY, Lincoln Green,
Features: None Grand Bahama/Freeport

Phone:

JAMES SARLES REALTY

\$30.000 ID# M58983 <u>View Online</u> www.sarlesrealty.com