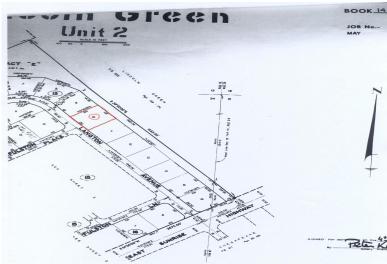

## GTON AVE MULTIFAMILY, Lincoln Green, Grand Bahama

Discover an incredible investment opportunity in the rapidly developing Lincoln Green neighborhood!...

Discover an incredible investment opportunity in the rapidly developing Lincoln Green neighborhood! This spacious lot, measuring 130' x 150', is perfectly suited for a multi-family development. Surrounded by well-maintained residences, this property offers a promising environment for your next project. Located less than 1,000 feet from the main road, it provides easy access to major thoroughfares while being nestled in a growing community. Don't miss out on this chance to build in one of the most sought-after areasâ€"this lot is ready for your vision!...read more on our website.

Bedrooms: 0 Bathrooms: 0 Lot Size: 19500

Lot Size: 19500 10 LANGTON AVE
Subdivision: Lincoln Green
MULTIFAMILY, Lincoln Green,
Features: None Grand Bahama/Freeport

Phone:

JAMES SARLES REALTY

\$30.000 ID# M58983 <u>View Online</u> www.sarlesrealty.com