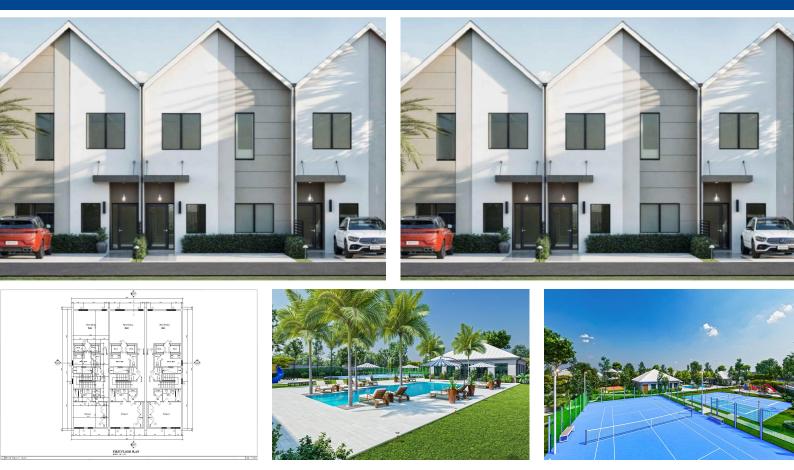

## Nestled in the charming Adelaide Village, Windsor Lakes is our newest family community that...

Nestled in the charming Adelaide Village, Windsor Lakes is our newest family community that provides a peaceful escape from life's fast-paced demands. Contemporary features, elegant design, and verdant landscapes enhance this environmentally-conscious neighborhood. Residents will enjoy lakefront views with scenic walking paths surrounding each lake. Windsor Lakes is pet friendly, includes a dedicated dog park and welcomes leashed pets throughout common areas. Amenities include a clubhouse with pool, pickleball and tennis courts, a gym, and children's playground. Conveniently situated near beaches, grocery stores, dining options, international schools, and recreational clubs. Windsor Lakes is set on 65 acres, encompasses 173 lots, comprising 137 single-family homes and 36 multifamily reside...read more on our website.