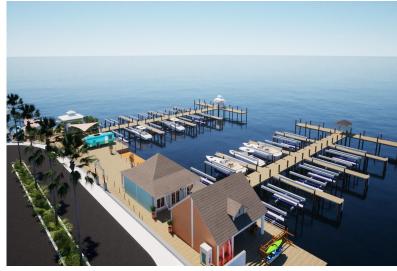

## SUNSET MARINA, Governor's Harbour, Eleuthera

Barefoot Luxury Bahamas proudly announces Sunset Marina & Marina Village, a full-service,...

Barefoot Luxury Bahamas proudly announces Sunset Marina & Marina Village, a full-service, 32-slip marina located on the western shores of Eleuthera in the heart of Governor's Harbour. Ideally positioned as a gateway to the Exumas and nestled in the center of the 700 stunning Bahamian islands, Sunset Marina offers an unmatched lifestyle for boaters and families alike. Each of the 32 slips is designed to accommodate vessels up to 45' and will feature electric boat lifts for easy launching and storage ( additional fee for boat lift). The marina welcomes larger Vessels to visit providing flexibility for a wide range of boaters. Designed with comfort, convenience, and security in mind, Sunset Marina will offer 24-hour security, a gated sea entrance, and a perimeter wall with an integrated ele...read more on our website.