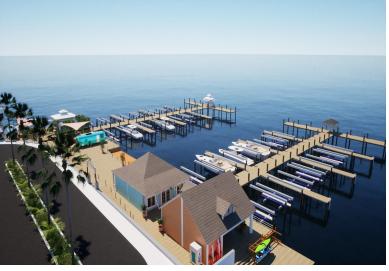

## SUNSET MARINA, Governor's Harbour, Eleuthera

Barefoot Luxury Bahamas proudly announces Sunset Marina & Marina Village, a full-service,...

Barefoot Luxury Bahamas proudly announces Sunset Marina & Marina Village, a full-service, 32-slip marina located on the western shores of Eleuthera in the heart of Governor's Harbour. Ideally positioned as a gateway to the Exumas and nestled in the center of the 700 stunning Bahamian islands, Sunset Marina offers an unmatched lifestyle for boaters and families alike. Each of the 32 slips is designed to accommodate vessels up to 45' and will feature electric boat lifts for easy launching and storage ( additional fee for boat lift). The marina welcomes larger Vessels to visit providing flexibility for a wide range of boaters. Designed with comfort, convenience, and security in mind, Sunset Marina will offer 24-hour security, a gated sea entrance, and a perimeter wall with an integrated ele...read more on our website.