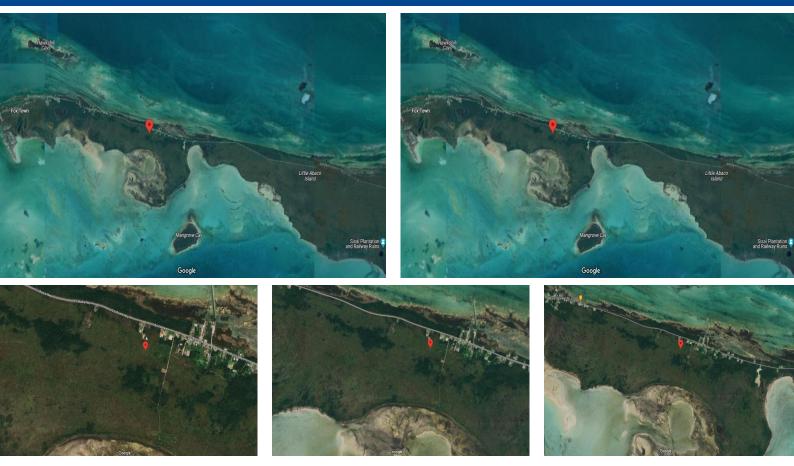

## WOOD CAY, Crown Haven, Abaco

## Located in the serene and beautiful area of Wood Cay, Abaco, this 2 acre lot not only boasts...

Located in the serene and beautiful area of Wood Cay, Abaco, this 2 acre lot not only boasts tranquility but also practicality. With nearby utilities, this property has the convenience of being nearby essential services. The quiet and peaceful surroundings offer a perfect backdrop for your dream home. The open zoning further enhances the appeal, giving you the option to develop a commercial investment property or residential apartment complex. Bring your vision to life with this promising locale....read more on our website.