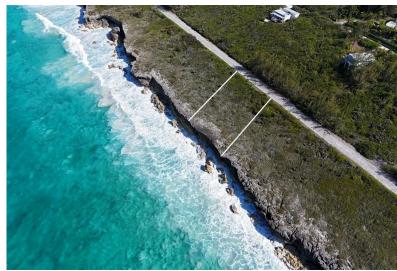

## RAINBOW BAY SUBDIVISION, Rainbow Bay, Eleuthera

Lot 17, Block 7, Section A, Rainbow Bay is an ocean front lot located on the Atlantic side of the...

Lot 17, Block 7, Section A, Rainbow Bay is an ocean front lot located on the Atlantic side of the island of Eleuthera, Bahamas. This lot offers 90 feet of water frontage with a total of 13,680 square feet and ready for your dream home. Situated on Ocean drive this gorgeous parcel has amazing potential. Enjoy stunning sunrises as you sip your morning beverage. Little Twin Beach is just a few hundred feet away and Hidden Beach is a few hundred yards. Rainbow Bay beach is on the Caribbean side, just a short drive away. Rainbow Bay is 20 minutes from Governors Harbour and 20 minutes from Gregory Town, it's a very convenient location on the island. Rainbow Bay offers community tennis courts, boat ramp and there's The Rainbow Inn, a bed and breakfast with a lovely restaurant. Big rock grocer...read more on our website.