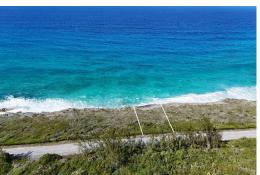

## RAINBOW BAY SUBDIVISION, Rainbow Bay, Eleuthera

Lot 17, Block 7, Section A, Rainbow Bay is an ocean front lot located on the Atlantic side of the...

Lot 17, Block 7, Section A, Rainbow Bay is an ocean front lot located on the Atlantic side of the island of Eleuthera, Bahamas. This lot offers 90 feet of water frontage with a total of 13,680 square feet and ready for your dream home. Situated on Ocean drive this gorgeous parcel has amazing potential. Enjoy stunning sunrises as you sip your morning beverage. Little Twin Beach is just a few hundred feet away and Hidden Beach is a few hundred yards. Rainbow Bay beach is on the Caribbean side, just a short drive away. Rainbow Bay is 20 minutes from Governors Harbour and 20 minutes from Gregory Town, it's a very convenient location on the island. Rainbow Bay offers community tennis courts, boat ramp and there's The Rainbow Inn, a bed and breakfast with a lovely restaurant. Big rock grocer...read more on our website.