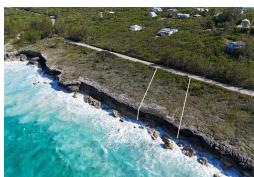

## RAINBOW BAY SUBDIVISION, Rainbow Bay, Eleuthera

Lot 17, Block 7, Section A, Rainbow Bay is an ocean front lot located on the Atlantic side of the...

Lot 17, Block 7, Section A, Rainbow Bay is an ocean front lot located on the Atlantic side of the island of Eleuthera, Bahamas. This lot offers 90 feet of water frontage with a total of 13,680 square feet and ready for your dream home. Situated on Ocean drive this gorgeous parcel has amazing potential. Enjoy stunning sunrises as you sip your morning beverage. Little Twin Beach is just a few hundred feet away and Hidden Beach is a few hundred yards. Rainbow Bay beach is on the Caribbean side, just a short drive away. Rainbow Bay is 20 minutes from Governors Harbour and 20 minutes from Gregory Town, it's a very convenient location on the island. Rainbow Bay offers community tennis courts, boat ramp and there's The Rainbow Inn, a bed and breakfast with a lovely restaurant. Big rock grocer...read more on our website.

Bedrooms: 0 Bathrooms: 0 Lot Size: 13680

Lot Size: 13680 RAINBOW BAY SUBDIVISION,
Subdivision: Rainbow Bay
Rainbow Bay, Eleuthera
Features: Low Maint Yard,
Phone:

None, Rocky Shore, View - Ocean, Waterfront

- Ocean

JAMES SARLES REALTY

\$85.000 ID# M57756 View Online www.sarlesrealty.com