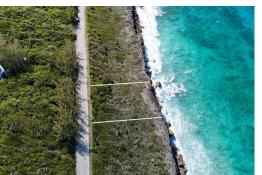

## RAINBOW BAY SUBDIVISION, Rainbow Bay, Eleuthera

Lot 17, Block 7, Section A, Rainbow Bay is an ocean front lot located on the Atlantic side of the...

Lot 17, Block 7, Section A, Rainbow Bay is an ocean front lot located on the Atlantic side of the island of Eleuthera, Bahamas. This lot offers 90 feet of water frontage with a total of 13,680 square feet and ready for your dream home. Situated on Ocean drive this gorgeous parcel has amazing potential. Enjoy stunning sunrises as you sip your morning beverage. Little Twin Beach is just a few hundred feet away and Hidden Beach is a few hundred yards. Rainbow Bay beach is on the Caribbean side, just a short drive away. Rainbow Bay is 20 minutes from Governors Harbour and 20 minutes from Gregory Town, it's a very convenient location on the island. Rainbow Bay offers community tennis courts, boat ramp and there's The Rainbow Inn, a bed and breakfast with a lovely restaurant. Big rock grocer...read more on our website.