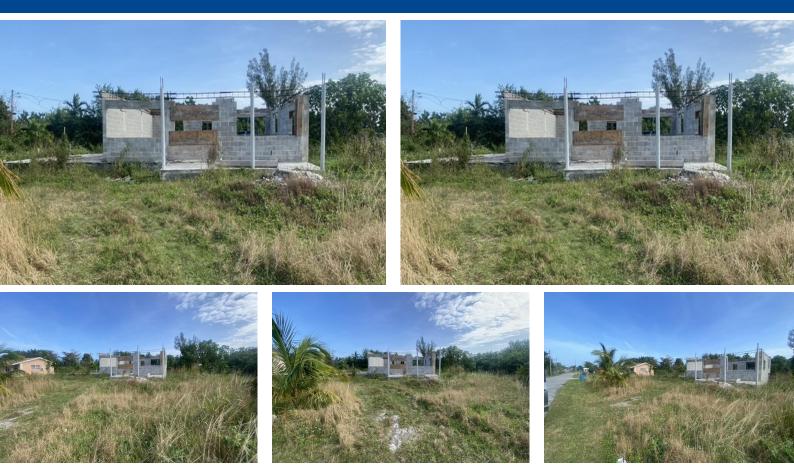

## **KLETON LANE**, Other Grand Bahama/Freeport, Grand Bahar

Discover endless possibilities on Shackleton Lane, Grand Bahama, with this duplex offering an...

Discover endless possibilities on Shackleton Lane, Grand Bahama, with this duplex offering an incomplete structure for personalized expansion. Boasting 13,750 square feet, the centrally located property is conveniently situated near recreational amenities, making it an ideal canvas for your dream home or investment vision. Don't miss the chance to explore the untapped potential of this propertyâ€"arrange a viewing today and envision the limitless opportunities that await on this beautiful island....read more on our website.