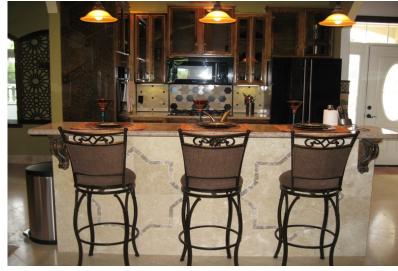

The Moroccan and Arabic influence has been achieved by the furniture, tile and lighting brought directly from the Middle-East. There is a Jenn-Aire kitchen with granite counter-tops, 3 large bedrooms, 2 baths, walk-in closets, and work room (with its one exterior-interior entrance). The glass doors lead out to a full length patio (60 feet) with its own outdoor kitchen.