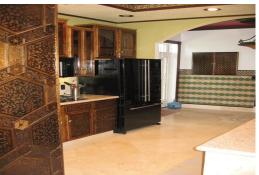

The Moroccan and Arabic influence has been achieved by the furniture, tile and lighting brought directly from the Middle-East. There is a Jenn-Aire kitchen with granite counter-tops, 3 large bedrooms, 2 baths, walk-in closets, and work room (with its one exterior-interior entrance). The glass doors lead out to a full length patio (60 feet) with its own outdoor kitchen.