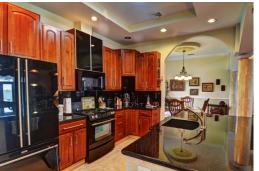

The kitchen is furnished with black glass Jenn-Aire appliances and black galaxy granite counter-tops. The large living room has a 14ft pan ceiling. The top tier of the ceiling (4.5 ft. height x 80ft circumference) has an exquisite original hand painted mural of a Bahamian garden scene by international renowned muralist, Cheryl Mann Hardin.