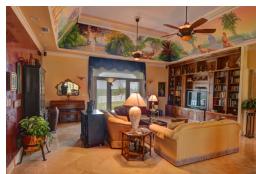

The kitchen is furnished with black glass Jenn-Aire appliances and black galaxy granite counter-tops. The large living room has a 14ft pan ceiling. The top tier of the ceiling (4.5 ft. height x 80ft circumference) has an exquisite original hand painted mural of a Bahamian garden scene by international renowned muralist, Cheryl Mann Hardin.

The custom built entertainment center has surround sound and the master bath has a jetted tub as well as a full benched shower. A full sized exercise room and closet are also included in the master suite.