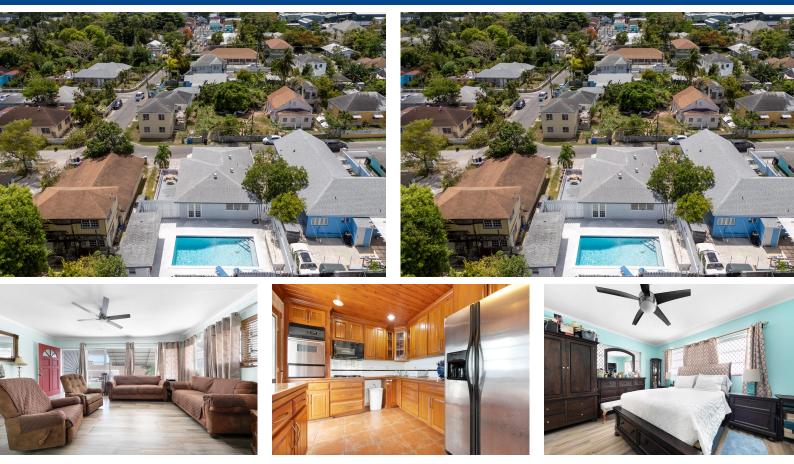

## This multi-family property is an excellent opportunity as a commercial investment in a central...

This multi-family property is an excellent opportunity as a commercial investment in a central location. Featuring five bedrooms and six bathrooms, the traditional Bahamian home lies on the upper floor while a one-bedroom apartment and an efficiency are on the ground floor. The home has been recently updated with modern flooring and is open and spacious with multiple large windows in the living, dining and kitchen areas. There is an ensuite primary bedroom, a shared bathroom and two other sizeable rooms. On the exterior, a spacious patio leads to the rear of the property, boasting a newly resurfaced 30 ft pool with a concrete deck and the remaining bathrooms. The property is located in Twynam, walking to distance to Mackey Street, Palmdale and Paradise Island and is a gateway to eastern Ne...read more on our website.

Bedrooms: 5 Bathrooms: 6 Lot Size: 5940 Subdivision: Mackey Street Features: Can Be Rented, Central location, Family Oriented, Fully Fenced, Highway Access, Pets Allowed, Road - Paved, Shopping Nearby, Swimming Pool