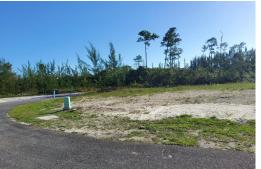

## RENITY LOT 5, Western Road, New Providence/Paradise Isl

This large lot is strategically situated on a curve near a cul de sac within the gated and serene...

This large lot is strategically situated on a curve near a cul de sac within the gated and serene community of Serenity. Serenity is a family oriented community located near every day conveniences and in close proximity to the exclusive communities of Lyford Cay and Old Fort Bay. Amenities include 24 hours security team, state of the art Clubhouse, community pool, brand new gym, kids playground, basket ball and tennis courts. The presence of a strong and active POA enforces rules and regulations within the community, creating a perfect atmosphere to call home!...read more on our website.

Bedrooms: 0 Bathrooms: 0 Lot Size: 12876

Subdivision: Western

SERENITY LOT 5, Western Road, New Providence/Paradise

Features: 24 Hour Security, Night Security Island Phone:

\$210.000 ID# M55940 <u>View Online</u> www.sarlesrealty.com