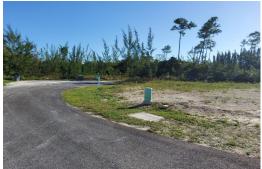

## RENITY LOT 5, Western Road, New Providence/Paradise Isl

This large lot is strategically situated on a curve near a cul de sac within the gated and serene...

This large lot is strategically situated on a curve near a cul de sac within the gated and serene community of Serenity. Serenity is a family oriented community located near every day conveniences and in close proximity to the exclusive communities of Lyford Cay and Old Fort Bay. Amenities include 24 hours security team, state of the art Clubhouse, community pool, brand new gym, kids playground, basket ball and tennis courts. The presence of a strong and active POA enforces rules and regulations within the community, creating a perfect atmosphere to call home!...read more on our website.

Bedrooms: 0 Bathrooms: 0 Lot Size: 12876

Subdivision: Western

SERENITY LOT 5, Western Road, New Providence/Paradise

Features: 24 Hour Security, Night Security Island Phone:

\$210.000 ID# M55940 <u>View Online</u> www.sarlesrealty.com