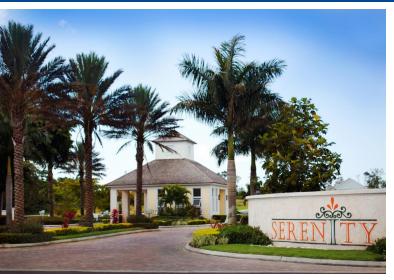

## RENITY LOT 5, Western Road, New Providence/Paradise Isl

This large lot is strategically situated on a curve near a cul de sac within the gated and serene...

This large lot is strategically situated on a curve near a cul de sac within the gated and serene community of Serenity. Serenity is a family oriented community located near every day conveniences and in close proximity to the exclusive communities of Lyford Cay and Old Fort Bay. Amenities include 24 hours security team, state of the art Clubhouse, community pool, brand new gym, kids playground, basket ball and tennis courts. The presence of a strong and active POA enforces rules and regulations within the community, creating a perfect atmosphere to call home!...read more on our website.