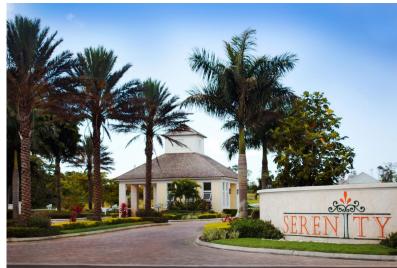

## RENITY LOT 5, Western Road, New Providence/Paradise Isl

This large lot is strategically situated on a curve near a cul de sac within the gated and serene...

This large lot is strategically situated on a curve near a cul de sac within the gated and serene community of Serenity. Serenity is a family oriented community located near every day conveniences and in close proximity to the exclusive communities of Lyford Cay and Old Fort Bay. Amenities include 24 hours security team, state of the art Clubhouse, community pool, brand new gym, kids playground, basket ball and tennis courts. The presence of a strong and active POA enforces rules and regulations within the community, creating a perfect atmosphere to call home!...read more on our website.