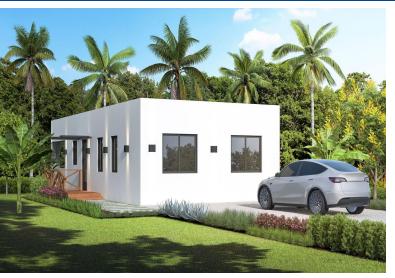

## RISING STAR, Governor's Harbour, Eleuthera

Discover this stunning modern contemporary home nestled within the serene La Bougainvillea Resort...

Discover this stunning modern contemporary home nestled within the serene La Bougainvillea Resort property, just off Banks Road. Enjoy beautiful garden views with access to resort amenities, including beach access. This exceptional residence is built with patented SprayRock technology, providing one of the strongest hurricane-rated structures available today, certified for Miami-Dade standards and engineered to withstand winds up to 180MPH. Its energy-efficient green design features low-e HVHZ impact doors and windows, along with superior closed-cell spray foam insulation, ensuring remarkable fire, moisture, mold, mildew, termite, and insect resistance. This thoughtful construction helps keep operating and maintenance costs low, while creating a healthy, safe environment for your family. C...read more on our website.

Bedrooms: 2
Bathrooms: 2
Lot Size: 13068
Subdivision: Governor

Subdivision: Governor's

Harbour

Features: Garden Area, Hurricane Windows RISING STAR, Governor's Harbour, Eleuthera

Phone:

\$725.000 ID# M60118 View Online www.sarlesrealty.com