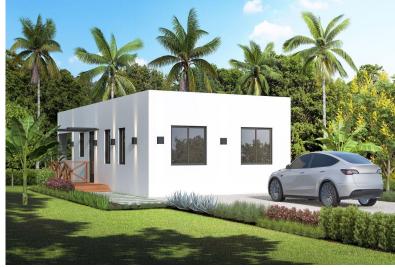

## RISING STAR, Governor's Harbour, Eleuthera

Discover this stunning modern contemporary home nestled within the serene La Bougainvillea Resort...

Discover this stunning modern contemporary home nestled within the serene La Bougainvillea Resort property, just off Banks Road. Enjoy beautiful garden views with access to resort amenities, including beach access. This exceptional residence is built with patented SprayRock technology, providing one of the strongest hurricane-rated structures available today, certified for Miami-Dade standards and engineered to withstand winds up to 180MPH. Its energy-efficient green design features low-e HVHZ impact doors and windows, along with superior closed-cell spray foam insulation, ensuring remarkable fire, moisture, mold, mildew, termite, and insect resistance. This thoughtful construction helps keep operating and maintenance costs low, while creating a healthy, safe environment for your family. C...read more on our website.

Bedrooms: 2
Bathrooms: 2
Lot Size: 13068
Subdivision: Governor

Subdivision: Governor's

Harbour

Features: Garden Area, Hurricane Windows RISING STAR, Governor's Harbour, Eleuthera

Phone:

\$725.000 ID# M60118 View Online www.sarlesrealty.com