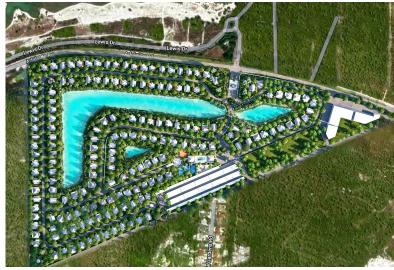

## OR LAKES SUBDIVISION, Adelaide, New Providence/Parad

Lot #16 is a 7,191 sq. ft. single-family lot located in the new Windsor Lakes development—a...

Lot #16 is a 7,191 sq. ft. single-family lot located in the new Windsor Lakes developmentâ€"a modern, eco-conscious community in southwest New Providence. Nestled between the exclusive Albany Resort and the quaint Adelaide Village, Windsor Lakes features 179 homesites with both single-family and multifamily options. Residents enjoy a harmonious blend of luxury living and island charm, with access to beautiful natural surroundings and thoughtfully designed amenities. This gated community offers a serene escape from city life while remaining close to beaches, schools, supermarkets, restaurants, and more. Experience comfort, convenience, and elevated living at Windsor Lakes....read more on our website.