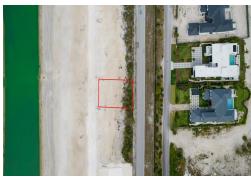

## OR LAKES SUBDIVISION, Adelaide, New Providence/Parad

Lot #16 is a 7,191 sq. ft. single-family lot located in the new Windsor Lakes development—a...

Lot #16 is a 7,191 sq. ft. single-family lot located in the new Windsor Lakes developmentâ€"a modern, eco-conscious community in southwest New Providence. Nestled between the exclusive Albany Resort and the quaint Adelaide Village, Windsor Lakes features 179 homesites with both single-family and multifamily options. Residents enjoy a harmonious blend of luxury living and island charm, with access to beautiful natural surroundings and thoughtfully designed amenities. This gated community offers a serene escape from city life while remaining close to beaches, schools, supermarkets, restaurants, and more. Experience comfort, convenience, and elevated living at Windsor Lakes....read more on our website.