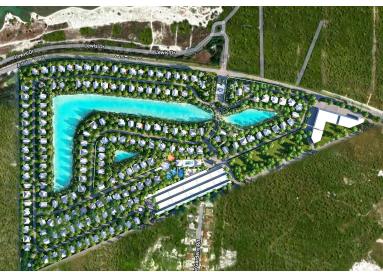

## OR LAKES SUBDIVISION, Adelaide, New Providence/Parad

Lot #16 is a 7,191 sq. ft. single-family lot located in the new Windsor Lakes development—a...

Lot #16 is a 7,191 sq. ft. single-family lot located in the new Windsor Lakes developmentâ€"a modern, eco-conscious community in southwest New Providence. Nestled between the exclusive Albany Resort and the quaint Adelaide Village, Windsor Lakes features 179 homesites with both single-family and multifamily options. Residents enjoy a harmonious blend of luxury living and island charm, with access to beautiful natural surroundings and thoughtfully designed amenities. This gated community offers a serene escape from city life while remaining close to beaches, schools, supermarkets, restaurants, and more. Experience comfort, convenience, and elevated living at Windsor Lakes....read more on our website.