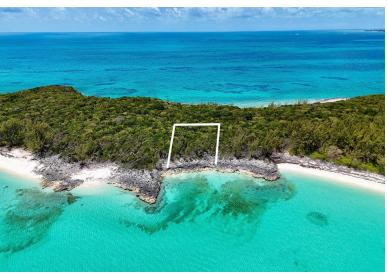

## ROSE ISLAND BEACH, Rose Island, New Providence/Parac

Stunning 26,352 sq. ft waterfront lot with 107.96 ft of prime frontage. Facing north, the property...

Stunning 26,352 sq. ft waterfront lot with 107.96 ft of prime frontage. Facing north, the property has great elevations with a mainly rocky waterfront, but it also has a beautiful view down the east-facing beach of the development, and beach access is steps away from the property. There is a new Beach club restaurant on the first beach on Rose Island with direct road access from this property. There are also plans in place for a new marina, which will give the owner of the lot easy access from Nassau. Currently, there are no utilities in place at the lot, but there is a possibility that power and water could be brought to the site in the future as the development grows....read more on our website.