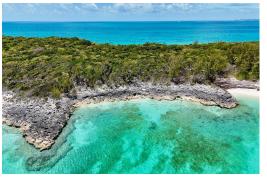

## ROSE ISLAND BEACH, Rose Island, New Providence/Parac

Stunning 26,352 sq. ft waterfront lot with 107.96 ft of prime frontage. Facing north, the property...

Stunning 26,352 sq. ft waterfront lot with 107.96 ft of prime frontage. Facing north, the property has great elevations with a mainly rocky waterfront, but it also has a beautiful view down the east-facing beach of the development, and beach access is steps away from the property. There is a new Beach club restaurant on the first beach on Rose Island with direct road access from this property. There are also plans in place for a new marina, which will give the owner of the lot easy access from Nassau. Currently, there are no utilities in place at the lot, but there is a possibility that power and water could be brought to the site in the future as the development grows....read more on our website.