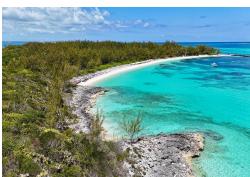

## ROSE ISLAND BEACH, Rose Island, New Providence/Parac

Stunning 26,352 sq. ft waterfront lot with 107.96 ft of prime frontage. Facing north, the property...

Stunning 26,352 sq. ft waterfront lot with 107.96 ft of prime frontage. Facing north, the property has great elevations with a mainly rocky waterfront, but it also has a beautiful view down the east-facing beach of the development, and beach access is steps away from the property. There is a new Beach club restaurant on the first beach on Rose Island with direct road access from this property. There are also plans in place for a new marina, which will give the owner of the lot easy access from Nassau. Currently, there are no utilities in place at the lot, but there is a possibility that power and water could be brought to the site in the future as the development grows....read more on our website.