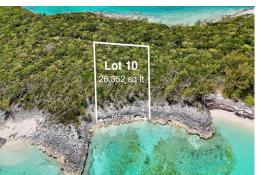

## ROSE ISLAND BEACH, Rose Island, New Providence/Parac

Stunning 26,352 sq. ft waterfront lot with 107.96 ft of prime frontage. Facing north, the property...

Stunning 26,352 sq. ft waterfront lot with 107.96 ft of prime frontage. Facing north, the property has great elevations with a mainly rocky waterfront, but it also has a beautiful view down the east-facing beach of the development, and beach access is steps away from the property. There is a new Beach club restaurant on the first beach on Rose Island with direct road access from this property. There are also plans in place for a new marina, which will give the owner of the lot easy access from Nassau. Currently, there are no utilities in place at the lot, but there is a possibility that power and water could be brought to the site in the future as the development grows....read more on our website.

Bedrooms: 0 Bathrooms: 0

Lot Size: 26352 LOT 10, ROSE ISLAND BEACH, Subdivision: Rose Island Rose Island, New

Features: Beach Front,
None, Treed Lot, View 
Providence/Paradise Island
Phone:

Ocean

\$750.000 ID# M62585 View Online www.sarlesrealty.com