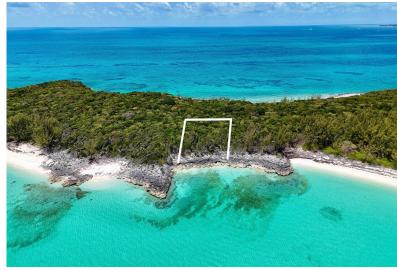

## ROSE ISLAND BEACH, Rose Island, New Providence/Parac

Stunning 26,352 sq. ft waterfront lot with 107.96 ft of prime frontage. Facing north, the property...

Stunning 26,352 sq. ft waterfront lot with 107.96 ft of prime frontage. Facing north, the property has great elevations with a mainly rocky waterfront, but it also has a beautiful view down the east-facing beach of the development, and beach access is steps away from the property. There is a new Beach club restaurant on the first beach on Rose Island with direct road access from this property. There are also plans in place for a new marina, which will give the owner of the lot easy access from Nassau. Currently, there are no utilities in place at the lot, but there is a possibility that power and water could be brought to the site in the future as the development grows....read more on our website.