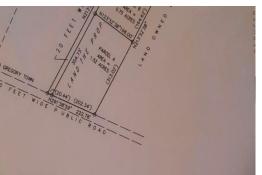

## 2D BAHAMA ISLAND REACH, Gregory Town, Eleuthera

4 undeveloped and single lots available for sale in Bahama Island Beach Subdivision near Gregory...

4 undeveloped and single lots available for sale in Bahama Island Beach Subdivision near Gregory Town, Eleuthera. There is no road access to the lots at this time and no utilities in place which makes this a great investment for the future! Eleuthera is one of The Bahamas fastest growing islands which has peaked great interest for international clients. All the lots are 70 x 90 in size totaling 6,300 square feet. Buy one or several at a great price!...read more on our website.

Bedrooms: 0
Bathrooms: 0
Lot Size: 6300
Subdivision: Gregory

Subdivision: Gregory Town

Features: Adult Oriented, Central location, Easy Access, Family Oriented, Highway Access, None, Quiet Area, Seniors