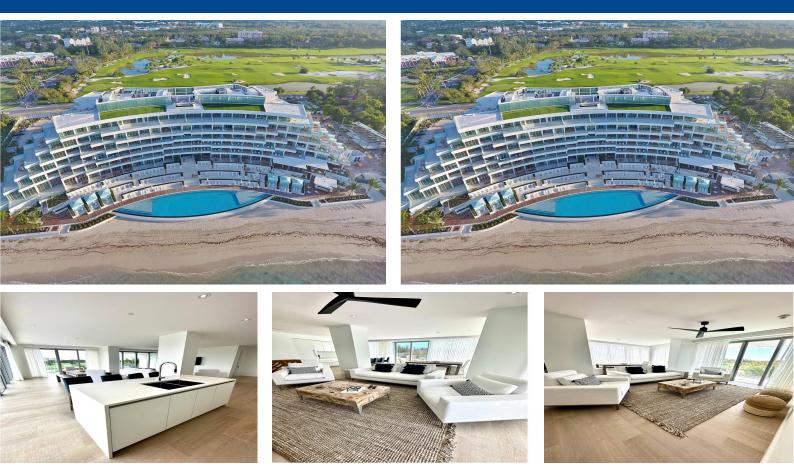

## GoldWynn Residences Unit #231 – West Bay Street, Nassau Spacious 2,795 sq. ft. corner unit at the...

GoldWynn Residences Unit #231 – West Bay Street, Nassau Spacious 2,795 sq. ft. corner unit at the luxurious GoldWynn Residences. This fully furnished condo features 2 king ensuite bedrooms, 2 full bathrooms, a full kitchen, laundry room, Murphy bed, and multiple balconies perfect for outdoor living. Enjoy resort-style amenities including pool, spa, fitness center, concierge, and beachfront access. Ideal for luxury living or investment. hether you're looking for a luxury home, a vacation getaway, or an investment opportunity in one of Nassau's most sought-after communities, Unit #231 at GoldWynn Residences offers it all....read more on our website.

## \$1.725,000 ID# M62616 View Online www.sarlesrealty.com

Bathrooms: 2 Lot Size: 2795 Street Features: 24 Hour Security, Adult Oriented, Beach Front, Cable, Central location, Family Oriented, Fully Walled, Furnished, Garden Area, Golf Course Dev, Golf Course Nearby, Hot Tub, Hurricane Windows, Quiet Area, Recreation Nearby, Shopping Nearby, Stand-by Generator, View - Ocean, Water Softener, Waterfront - Ocean, Wheelchair Access