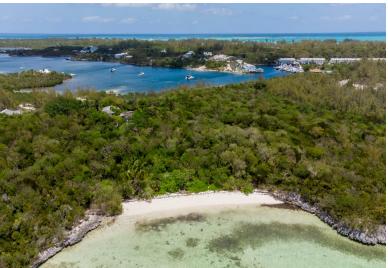

## RDOT BEACH, ISABELLA CL, Great Harbour Cay, Berry Is

This secluded island gem is a fisherman 's dream. Lot 32 offers direct beachfront access while...

This secluded island gem is a fisherman's dream. Lot 32 offers direct beachfront access while Lot 31 provides elevated views at the rear, presenting breathtaking ocean views from your doorstep for a remarkable beachfront living experience. The glistening waters invite you for a refreshing swim, stroll along the shoreline or relaxing day of fishing. Install a well and solar panels to create a self-sufficient, secluded island dream home - perfect for a vacation or retirement home. Bardot Beach is the cay's only Leeward Side beach; a private cove. Great Harbour Cay is seeing impressively rapid development, including a brand new airport to complement its renowned marina, both 5 minutes from these lovely lots. This expansion offers exciting opportunities for convenient travel, connecting you to...read more on our website.