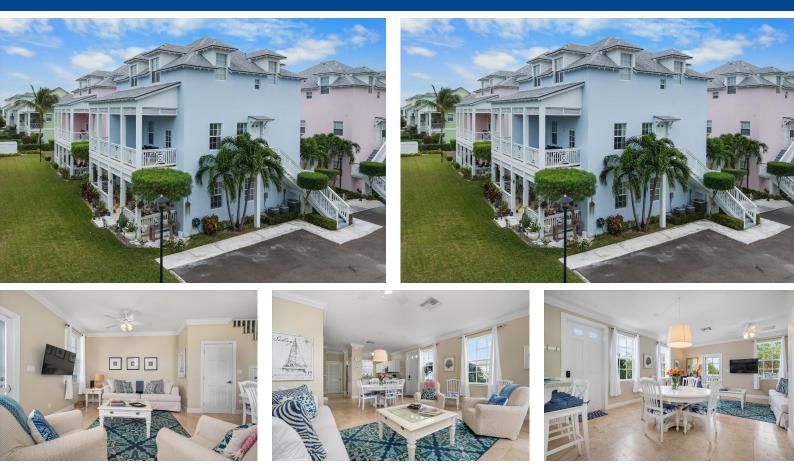

## B ANCHORAGE, Yamacraw, New Providence/Paradise Islar

Located at 1B Anchorage, this enchanting property combines the allure of a cozy cottage with the...

Located at 1B Anchorage, this enchanting property combines the allure of a cozy cottage with the sophistication of a prime residence. This property boasts two bedrooms and 2 1/2 baths, offering a perfect blend of comfort and style. The interior of the cottage is adorned with tasteful and beautiful furnishings, creating a warm and inviting atmosphere for residents and guests alike. Immerse yourself in tranquility as you gaze upon the meticulously landscaped garden from the vantage point of this exquisite property. This property has proven to be an investment with strong rental income, making it an ideal choice for those seeking both a luxurious residence and a lucrative opportunity. Residents have access to a stunning white powder sandy beach, just a brisk five minute walk away. Indulge in ...read more on our website.