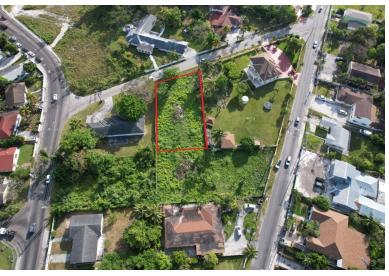

## TON GARDENS SUBDIVI, Prince Charles Drive, New Providence

Located in the well-established family neighborhood of Gleniston Gardens, This lot is located on...

Located in the well-established family neighborhood of Gleniston Gardens, This lot is located on Soldier Road with access to main thoroughfare such as Prince Charles Drive, Village Road and East Street South. It is centrally located with easy access to shopping, schools and malls. It is an excellent lot for a single-family dream home and is excellently priced to sell....read more on our website.

Bedrooms: 0
Bathrooms: 0
Lot Size: 12508
Subdivision: Prince
Charles Drive
Features: None

Block #10 GLENISTON GARDENS SUBDIVI, Prince Charles Drive, New Providence/Paradise Island Phone:

\$130.000 ID# M53179 <u>View Online</u> www.sarlesrealty.com