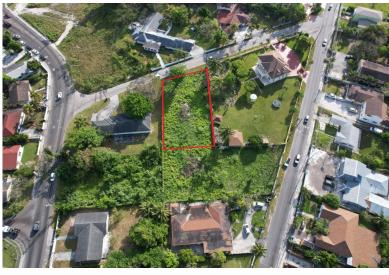

## TON GARDENS SUBDIVI, Prince Charles Drive, New Providence

Located in the well-established family neighborhood of Gleniston Gardens, This lot is located on...

Located in the well-established family neighborhood of Gleniston Gardens, This lot is located on Soldier Road with access to main thoroughfare such as Prince Charles Drive, Village Road and East Street South. It is centrally located with easy access to shopping, schools and malls. It is an excellent lot for a single-family dream home and is excellently priced to sell....read more on our website.

Bedrooms: 0
Bathrooms: 0
Lot Size: 12508
Subdivision: Prince
Charles Drive
Features: None

Block #10 GLENISTON GARDENS SUBDIVI, Prince Charles Drive, New Providence/Paradise Island Phone:

\$130.000 ID# M53179 <u>View Online</u> www.sarlesrealty.com