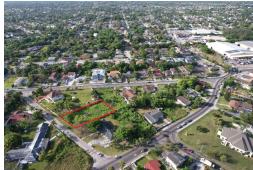

## TON GARDENS SUBDIVI, Prince Charles Drive, New Providence

Located in the well-established family neighborhood of Gleniston Gardens, This lot is located on...

Located in the well-established family neighborhood of Gleniston Gardens, This lot is located on Soldier Road with access to main thoroughfare such as Prince Charles Drive, Village Road and East Street South. It is centrally located with easy access to shopping, schools and malls. It is an excellent lot for a single-family dream home and is excellently priced to sell....read more on our website.

Bedrooms: 0
Bathrooms: 0
Lot Size: 12508
Subdivision: Prince
Charles Drive
Features: None

Block #10 GLENISTON GARDENS SUBDIVI, Prince Charles Drive, New Providence/Paradise Island Phone:

\$130.000 ID# M53179 <u>View Online</u> www.sarlesrealty.com