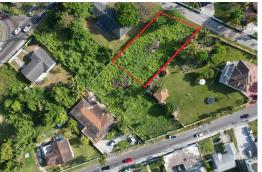

## TON GARDENS SUBDIVI, Prince Charles Drive, New Providence

Located in the well-established family neighborhood of Gleniston Gardens, This lot is located on...

Located in the well-established family neighborhood of Gleniston Gardens, This lot is located on Soldier Road with access to main thoroughfare such as Prince Charles Drive, Village Road and East Street South. It is centrally located with easy access to shopping, schools and malls. It is an excellent lot for a single-family dream home and is excellently priced to sell....read more on our website.

Bedrooms: 0
Bathrooms: 0
Lot Size: 12508
Subdivision: Prince
Charles Drive
Features: None

Block #10 GLENISTON GARDENS SUBDIVI, Prince Charles Drive, New Providence/Paradise Island Phone:

\$130.000 ID# M53179 <u>View Online</u> www.sarlesrealty.com