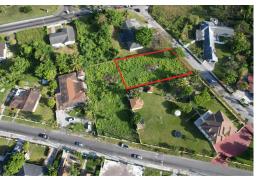

## TON GARDENS SUBDIVI, Prince Charles Drive, New Providence

Located in the well-established family neighborhood of Gleniston Gardens, This lot is located on...

Located in the well-established family neighborhood of Gleniston Gardens, This lot is located on Soldier Road with access to main thoroughfare such as Prince Charles Drive, Village Road and East Street South. It is centrally located with easy access to shopping, schools and malls. It is an excellent lot for a single-family dream home and is excellently priced to sell....read more on our website.

Bedrooms: 0
Bathrooms: 0
Lot Size: 12508
Subdivision: Prince
Charles Drive
Features: None

Block #10 GLENISTON GARDENS SUBDIVI, Prince Charles Drive, New Providence/Paradise Island Phone:

\$130.000 ID# M53179 <u>View Online</u> www.sarlesrealty.com