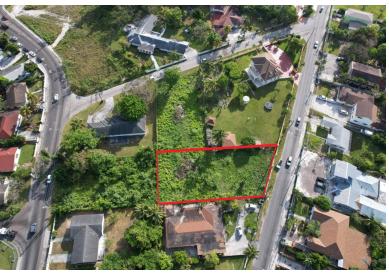

## TON GARDENS SUBDIVI, Prince Charles Drive, New Providence

Located in the well-established family neighborhood of Gleniston Gardens, This lot is located on...

Located in the well-established family neighborhood of Gleniston Gardens, This lot is located on Soldier Road with access to main thoroughfare such as Prince Charles Drive, Village Road and East Street South. It is centrally located with easy access to shopping, schools and malls. It is an excellent lot for a single-family dream home and is excellently priced to sell....read more on our website.

Bedrooms: 0
Bathrooms: 0
Lot Size: 13269
Subdivision: Prince
Charles Drive
Features: None

Block #10 GLENISTON GARDENS SUBDIVI, Prince Charles Drive, New Providence/Paradise Island Phone:

\$139.000 ID# M53180 <u>View Online</u> www.sarlesrealty.com