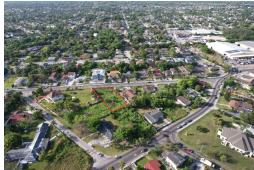

## TON GARDENS SUBDIVI, Prince Charles Drive, New Providence

Located in the well-established family neighborhood of Gleniston Gardens, This lot is located on...

Located in the well-established family neighborhood of Gleniston Gardens, This lot is located on Soldier Road with access to main thoroughfare such as Prince Charles Drive, Village Road and East Street South. It is centrally located with easy access to shopping, schools and malls. It is an excellent lot for a single-family dream home and is excellently priced to sell....read more on our website.

Bedrooms: 0
Bathrooms: 0
Lot Size: 13269
Subdivision: Prince
Charles Drive
Features: None

Block #10 GLENISTON GARDENS SUBDIVI, Prince Charles Drive, New Providence/Paradise Island Phone:

\$139.000 ID# M53180 <u>View Online</u> www.sarlesrealty.com