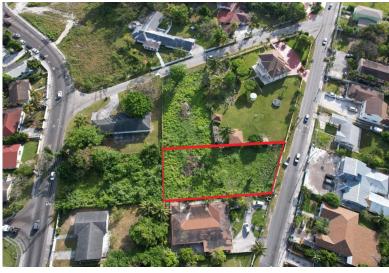

## TON GARDENS SUBDIVI, Prince Charles Drive, New Providence

Located in the well-established family neighborhood of Gleniston Gardens, This lot is located on...

Located in the well-established family neighborhood of Gleniston Gardens, This lot is located on Soldier Road with access to main thoroughfare such as Prince Charles Drive, Village Road and East Street South. It is centrally located with easy access to shopping, schools and malls. It is an excellent lot for a single-family dream home and is excellently priced to sell....read more on our website.

Bedrooms: 0
Bathrooms: 0
Lot Size: 13269
Subdivision: Prince
Charles Drive
Features: None

Block #10 GLENISTON GARDENS SUBDIVI, Prince Charles Drive, New Providence/Paradise Island Phone:

\$139.000 ID# M53180 <u>View Online</u> www.sarlesrealty.com