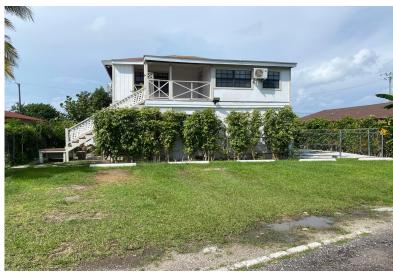

## KY PINE ROAD, Fire Trail Road, New Providence/Paradise

Located on Rocky Pine Road, this multi plex property offers the serious investor an opportunity to...

Located on Rocky Pine Road, this multi plex property offers the serious investor an opportunity to take advantage of an efficient and well maintained 6 unit apartment complex. Situated on a 6,000 sq. ft. lot with ample room for parking, both on the road and at the rear, this two-story property which has access from both McKinney Drive and Rocky Pine Road, comprises, 2 efficiencies, a 1 bed 1 bath unit, a 2 bed 1 bath unit and a 3 bedroom 2 bath unit on the ground floor with a spacious 2 bed 1 large bath wood cladded unit on the second floor. Close to all amenities with easy access to the airport as well as shops and restaurants and a rental income of \$4,000 plus this is an excellent investment opportunity....read more on our website.

Bedrooms: 10 Bathrooms: 6 Lot Size: 6000 Subdivision: Fire Trail

ROCKY PINE ROAD. Fire Trail Road. New Providence/Paradise

Features: Fully Fenced,

Recreation Nearby, **Shopping Nearby** 

Island

Phone:

\$415,000 ID# M59363 View Online www.sarlesrealty.com