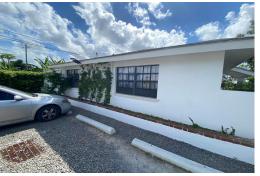

## KY PINE ROAD, Fire Trail Road, New Providence/Paradise

Located on Rocky Pine Road, this multi plex property offers the serious investor an opportunity to...

Located on Rocky Pine Road, this multi plex property offers the serious investor an opportunity to take advantage of an efficient and well maintained 6 unit apartment complex. Situated on a 6,000 sq. ft. lot with ample room for parking, both on the road and at the rear, this two-story property which has access from both McKinney Drive and Rocky Pine Road, comprises, 2 efficiencies, a 1 bed 1 bath unit, a 2 bed 1 bath unit and a 3 bedroom 2 bath unit on the ground floor with a spacious 2 bed 1 large bath wood cladded unit on the second floor. Close to all amenities with easy access to the airport as well as shops and restaurants and a rental income of \$4,000 plus this is an excellent investment opportunity....read more on our website.

Bedrooms: 10 Bathrooms: 6 Lot Size: 6000 Subdivision: Fire Trail

ROCKY PINE ROAD. Fire Trail Road. New Providence/Paradise

Features: Fully Fenced,

Recreation Nearby, **Shopping Nearby** 

Island

Phone:

\$415,000 ID# M59363 View Online www.sarlesrealty.com