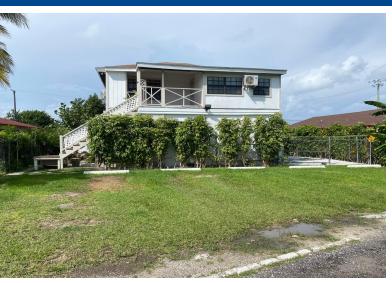

## KY PINE ROAD, Fire Trail Road, New Providence/Paradise

Located on Rocky Pine Road, this multi plex property offers the serious investor an opportunity to...

Located on Rocky Pine Road, this multi plex property offers the serious investor an opportunity to take advantage of an efficient and well maintained 6 unit apartment complex. Situated on a 6,000 sq. ft. lot with ample room for parking, both on the road and at the rear, this two-story property which has access from both McKinney Drive and Rocky Pine Road, comprises, 2 efficiencies, a 1 bed 1 bath unit, a 2 bed 1 bath unit and a 3 bedroom 2 bath unit on the ground floor with a spacious 2 bed 1 large bath wood cladded unit on the second floor. Close to all amenities with easy access to the airport as well as shops and restaurants and a rental income of \$4,000 plus this is an excellent investment opportunity....read more on our website.

Bedrooms: 10 Bathrooms: 6 Lot Size: 6000 Subdivision: Fire Trail

ROCKY PINE ROAD. Fire Trail Road. New Providence/Paradise

Features: Fully Fenced,

Recreation Nearby, **Shopping Nearby** 

Island

Phone:

\$415,000 ID# M59363 View Online www.sarlesrealty.com