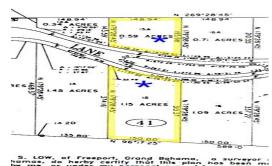

## 15 Princess Isle Beachfront Land

Lot Size: 1.74 Acres
Maint. Fees: Subdivision: Bahamia
Features: Beach access,
Canal Front, Condo
Fees/Home Owners Fees,
Dock, Gated, Ocean front
150' Beach frontage
1.15 Acres on the Beach
Over 140' on the Canal