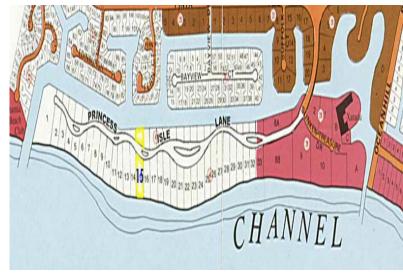

## 15 Princess Isle Beachfront Land

## **Prime Water Front Land**

Located inside the Premier gated community of Princess Isle, these lots offer the best beachfront living with the convenience of an adjacent 148ft. of canal frontage for boat dockage. Lot features 150ft of beachfront and over one and a half acres of land. This is an unusual and extremely rare situation to have the ultimate luxury of living on a Peninsula. The community itself boasts some of the most amazing homes throughout the islands. Close proximity to major shopping and the airport makes this property even more spectacular. A must see at an excellent price....read more on our website.

Lot Size: 1.74 Acres
Maint. Fees: Subdivision: Bahamia
Features: Beach access,
Canal Front, Condo
Fees/Home Owners Fees,
Dock, Gated, Ocean front
150' Beach frontage
1.15 Acres on the Beach
Over 140' on the Canal