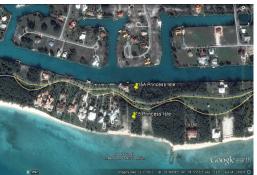

## 15 Princess Isle Beachfront Land

## **Prime Water Front Land**

Located inside the Premier gated community of Princess Isle, these lots offer the best beachfront living with the convenience of an adjacent 148ft. of canal frontage for boat dockage. Lot features 150ft of beachfront and over one and a half acres of land. This is an unusual and extremely rare situation to have the ultimate luxury of living on a Peninsula. The community itself boasts some of the most amazing homes throughout the islands. Close proximity to major shopping and the airport makes this property even more spectacular. A must see at an excellent price....read more on our website.