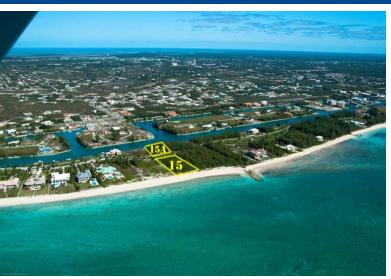

## 15 Princess Isle Beachfront Land

## **Prime Water Front Land**

Located inside the Premier gated community of Princess Isle, these lots offer the best beachfront living with the convenience of an adjacent 148ft. of canal frontage for boat dockage. Lot features 150ft of beachfront and over one and a half acres of land. This is an unusual and extremely rare situation to have the ultimate luxury of living on a Peninsula. The community itself boasts some of the most amazing homes throughout the islands. Close proximity to major shopping and the airport makes this property even more spectacular. A must see at an excellent price....read more on our website.

Lot Size: 1.74 Acres
Maint. Fees: Subdivision: Bahamia
Features: Beach access,
Canal Front, Condo
Fees/Home Owners Fees,
Dock, Gated, Ocean front
150' Beach frontage
1.15 Acres on the Beach
Over 140' on the Canal