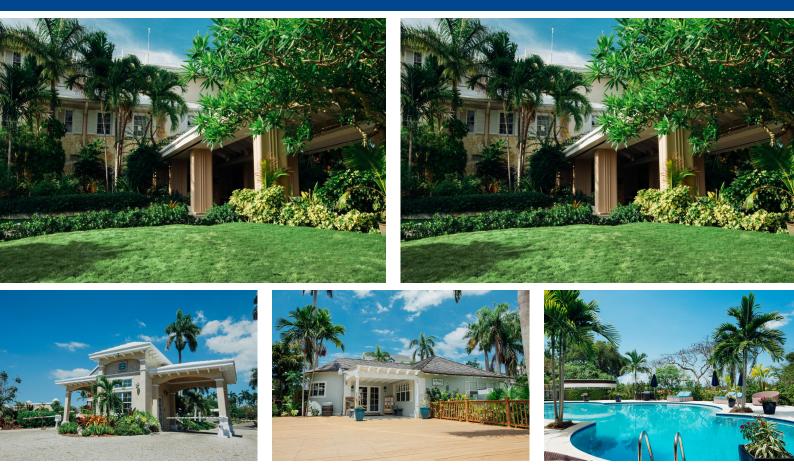

## In the heart of Balmoral lies a charming vacant lot, awaiting its future owner with endless...

In the heart of Balmoral lies a charming vacant lot, awaiting its future owner with endless possibilities and untapped potential. With its prime location in this coveted neighborhood, the lot beckons with its promise of a unique canvas for architectural dreams. Measuring just enough to accommodate diverse visions of a bespoke residence or a stylish commercial venture, it invites imaginations to flourish. Surrounded by lush greenery and within proximity to amenities, it offers the perfect opportunity to shape your vision into reality and embrace the allure of Balmoral living....read more on our website.

Bedrooms: 0 Bathrooms: 0 Lot Size: 9781 Subdivision: Prospect Ridge Features: 24 Hour Security, Night Security