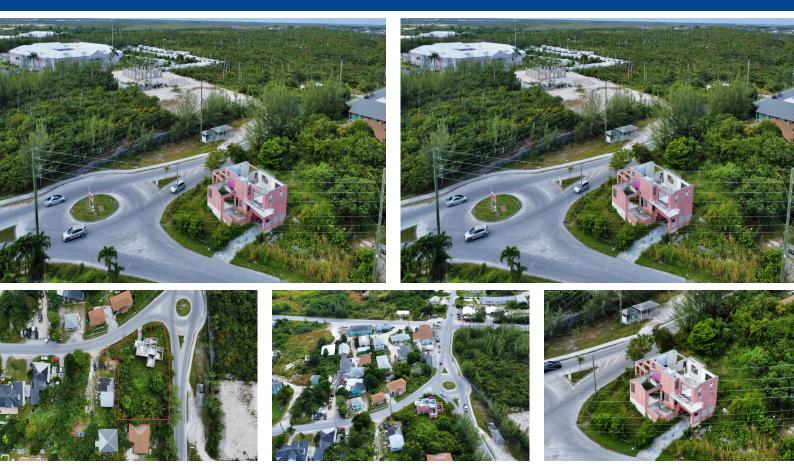

## FOREST DRIVE, DUNDAS TOWN, Marsh Harbour, Abaco

Discover the endless possibilities with this multi-family fixer-upper, ideally located in a prime...

Discover the endless possibilities with this multi-family fixer-upper, ideally located in a prime residential neighborhood within a thriving commercial area. This split-level property features two separate units: a spacious 3-bedroom, 2-bath main home and an additional 2-bedroom, 1-bath unit, offering flexibility for both living and investment opportunities. Set on a 15,796 sq ft corner lot at Forrest Drive and Crockett Drive, the property provides ample space for creative renovations, expansion, or future development. With 1,444 sq ft of interior space, this home is ready for a visionary touch to unlock its full potential. Positioned in a dynamic and convenient location, this offering of lot 42 & 43 Dundas Town is perfect for those seeking to invest or build in a sought-after area. Don'...read more on our website.